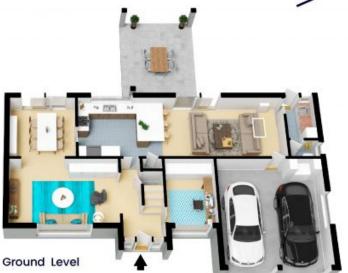

## 47 Coreen Ave

**Terrey Hills** 

Internal Living: 199 sqm External Living: 20 sqm Total Living Area: 219 sqm

The floor plan is not to scale; measurements are indicative and in metres. All features included in this 3D plan are for inspiration purposes only.

This is not an exact replica of the property or the position of exterior elements. Plans should not be relied on. Interested parties should make and rely on their own enquiries.