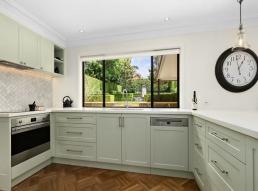

## Enchanting Tudor-inspired home with English-style manicured gardens

- Immaculately maintained home and garden a much-loved home to one family for 26 years
- Light-filled living room with large windows looking out onto front garden; separate dining room  $\,$
- Elegant kitchen with shaker-style cabinetry, Caeasarstone benchtops with breakfast bar plus European appliances including integrated dishwasher
- Casual living/tv room adjacent to kitchen with sliding glass doors to entertaining terrace and back garden
- Separate study/home office downstairs with built-in storage
- Master suite with leadlight criss-cross windows and leafy outlook; ceiling fan, walk-thru robe and modern shower ensuite
- Three additional generous bedrooms upstairs? one with pretty bay window
- Modern family bathroom with separate bath and shower