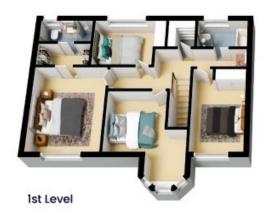

## 47 Coreen Ave

**Terrey Hills** 

Internal Living: 199 sqm External Living: 20 sqm Total Living Area: 219 sqm

The floor plan is not to scale; measurements are indicative and in metres. All features included in this 3D plan are for inspiration purposes only.

This is not an exact replica of the property or the position of exterior elements. Plans should not be relied on. Interested parties should make and rely on their own enquiries.