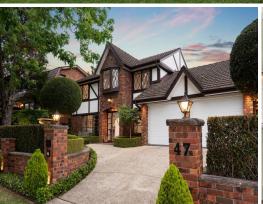

47 Coreen Avenue Terrey Hills, NSW

4 🕮 2 Ë 2 🖨

## Enchanting Tudor-inspired home with English-style manicured gardens

- Immaculately maintained home and garden a much-loved home to one family for 26 years
- Light-filled living room with large windows looking out onto front garden; separate dining room  $\,$
- Elegant kitchen with shaker-style cabinetry, Caeasarstone benchtops with breakfast bar plus European appliances including integrated dishwasher
- Casual living/tv room adjacent to kitchen with sliding glass doors to entertaining terrace and back garden
- Separate study/home office downstairs with built-in storage
- Master suite with leadlight criss-cross windows and leafy outlook; ceiling fan, walk-thru robe and modern shower ensuite
- Three additional generous bedrooms upstairs? one with pretty bay window
- Modern family bathroom with separate bath and shower