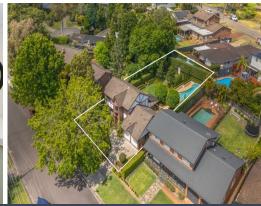

## 47 Coreen Ave Terrey Hills

Internal Living: 199 sqm External Living: 20 sqm Total Living Area: 219 sqm

The site plan and floor plan are not to scale; measurements are indicative and in metres. Bushes and trees are placed for illustration purposes. Plans should not be relied on interested parties should make and rely on their own enquiries. All other information provided has been collected from reliable sources but cannot be guaranteed for accuracy.

## 47 Coreen Ave

**Terrey Hills** 

Internal Living: 199 sqm External Living: 20 sqm Total Living Area: 219 sqm

The floor plan is not to scale; measurements are indicative and in metres. All features included in this 3D plan are for inspiration purposes only.