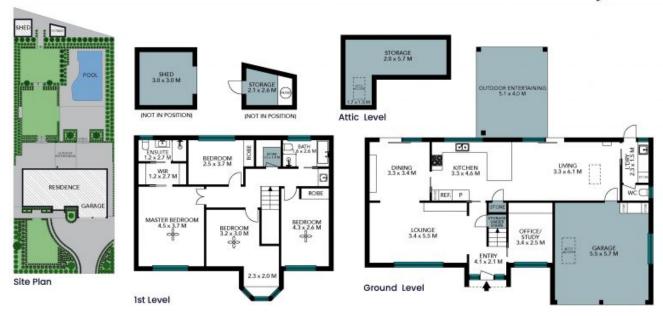

## 47 Coreen Ave Terrey Hills

Internal Living: 199 sqm External Living: 20 sqm Total Living Area: 219 sqm

The site plan and floor plan are not to scale; measurements are indicative and in metres. Bushes and trees are placed for illustration purposes. Plans should not be relied on interested parties should make and rely on their own enquiries. All other information provided has been collected from reliable sources but cannot be guaranteed for accuracy.

This is not an exact replica of the property or the position of exterior elements. Plans should not be relied on. Interested parties should make and rely on their own enquiries.