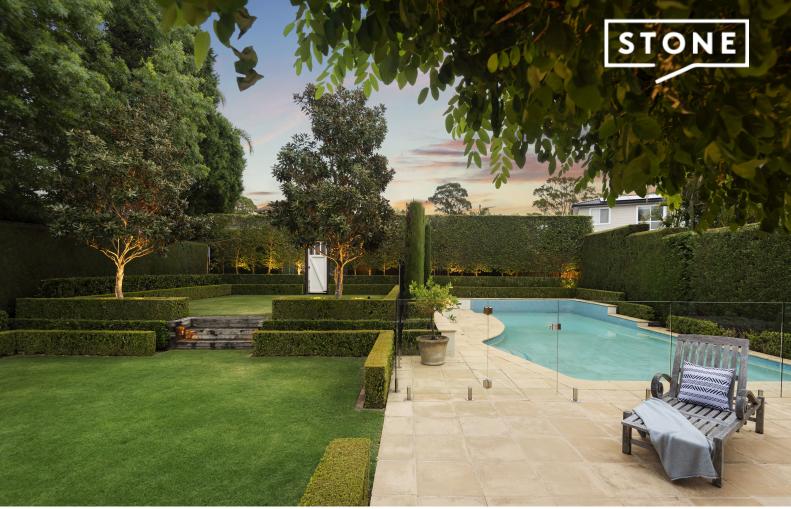

## Enchanting Tudor-inspired home with English-style manicured gardens

- Immaculately maintained home and garden a much-loved home to one family for 26 years
- Light-filled living room with large windows looking out onto front garden; separate dining room  $\,$
- Elegant kitchen with shaker-style cabinetry, Caeasarstone benchtops with breakfast bar plus European appliances including integrated dishwasher
- Casual living/tv room adjacent to kitchen with sliding glass doors to entertaining terrace and back garden
- Separate study/home office downstairs with built-in storage
- Master suite with leadlight criss-cross windows and leafy outlook; ceiling fan, walk-thru robe and modern shower ensuite
- Three additional generous bedrooms upstairs? one with pretty bay window
- Modern family bathroom with separate bath and shower