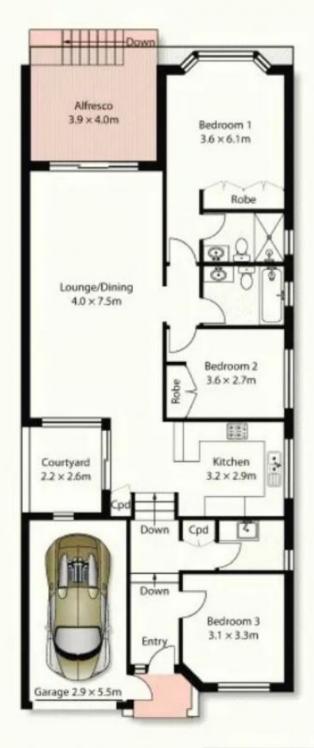

10/52-54 Third Avenue Epping, NSW

3 🕮

2 5号

## Lovely and comfort home in the heart of Epping

This beautifully presented three-bedroom townhouse offers a perfect blend of modern comfort and convenient living. Approximately 3.3 km from the catchment area of reputable schools and nearby parks, recreational facilities for outdoor activities and relaxation making it ideal for families.

- Bright and airy open-plan living and dining area, perfect for relaxation and entertaining.
- Well-equipped kitchen featuring stainless steel appliances, ample storage, and a breakfast bar.
- Generous-sized bedrooms with built-in wardrobes, providing plenty of space and storage.
- Contemporary bathroom with quality fixtures and fittings, ensuring a serene retreat.
- Enjoy your morning coffee or unwind in the evenings on your private balcony.
- Convenient internal laundry facilities for added ease.
- Secure parking dedicated car space for your convenience.
- Located in the catchment for Cheltenham Girls and Carlingford High

**Price:** \$850 per week **Available Date:** 06/11/2024

Daniel Yao 8893 2245

Adjacent Parking Space