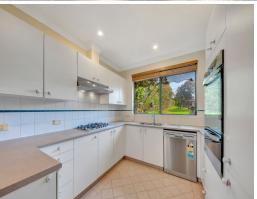

- Bright and airy open-plan living and dining area, perfect for relaxation and entertaining.
- Well-equipped kitchen featuring stainless steel appliances, ample storage, and a breakfast bar.
- Generous-sized bedrooms with built-in wardrobes, providing plenty of space and storage.
- Contemporary bathroom with quality fixtures and fittings, ensuring a serene retreat.
- Enjoy your morning coffee or unwind in the evenings on your private balcony.
- Convenient internal laundry facilities for added ease.
- Secure parking dedicated car space for your convenience.
- Located in the catchment for Cheltenham Girls and Carlingford High