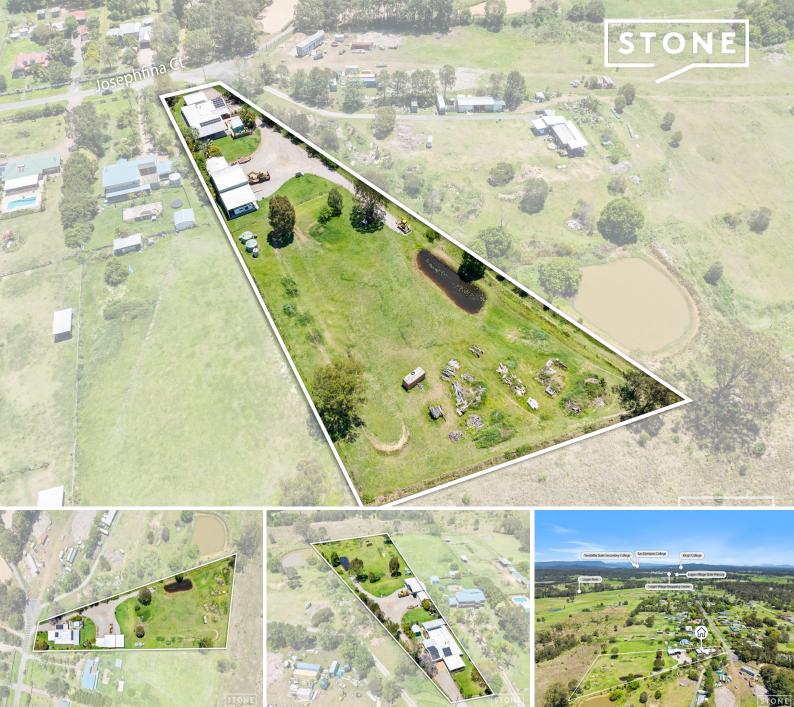

## Logan Reserve, QLD

## Exclusive location, Elevated block, home business 1 hectare land

Josephfina rd Logan Reserve desirable location.

Welcome to your idyllic location, a serene retreat nestled in the heart of logan reserve. This stunning property offers the perfect blend of small acreage charm, and provides lifestyle for those seeking tranquility and space, and with developer interest here posable future capital gain in the logan reserve corridor.

And the bonus of massive business sheds 3 hidden from the road and man cave, 800 mtrs hard stand, pool certified fits 2 prime movers, water app16 thousand liters 3 tanks and pumps.

Air conditioning with a 26-panel solar system complete to help keep the power bills at bay.