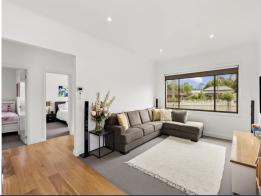

Upon entering, you'll be greeted by a spacious, open-plan living area with polished hardwood floors, complimented by fresh neutral tones that create an elegant and airy feel. The kitchen is a dream, fitted with premium appliances, sleek cabinetry, soft close drawers and ample counter space, ideal for entertaining or enjoying quiet family meals.