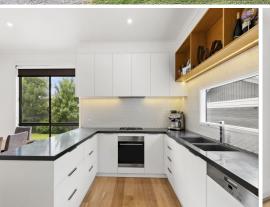

Upon entering, you'll be greeted by a spacious, open-plan living area with polished hardwood floors, complimented by fresh neutral tones that create an elegant and airy feel. The kitchen is a dream, fitted with premium appliances, sleek cabinetry, soft close drawers and ample counter space, ideal for entertaining or enjoying quiet family meals.