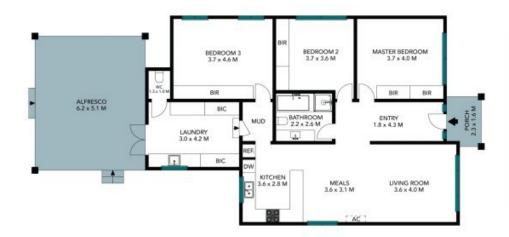

The floor peak and to water, recoveryments are indicative and in metres. Describe extend in metres, because elements, one and in position. Pleas around not be received in motion on any on their own-enquires. All other information provided from reliable for motion provided from reliable sources but opposed for provided from the provide

The floor plan is not to scale; measurements are indicative and in metres. All features included in this 3D plan are for inspiration purposes only.

This is not an exact replica of the property or the position of exterior elements. Plans should not be relied on. Interested parties should make and rely on their own enquiries.