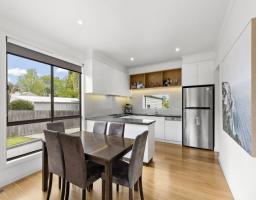

Upon entering, you'll be greeted by a spacious, open-plan living area with polished hardwood floors, complimented by fresh neutral tones that create an elegant and airy feel. The kitchen is a dream, fitted with premium appliances, sleek cabinetry, soft close drawers and ample counter space, ideal for entertaining or enjoying quiet family meals.