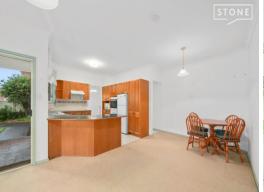

While the home lends itself to those seeking a home that can be modernised, the location, positioning of the home on the block and unobstructed lake views are simply irreplaceable!

- Single level brick and tile home, 763sqm north facing block opposite lakefront
- Bay windowed family room with a/c and outlook over rear yard
- Heart of home timber kitchen, electric cooktop, wall oven, dishwasher
- Bay windowed main bedroom and living room with lake views