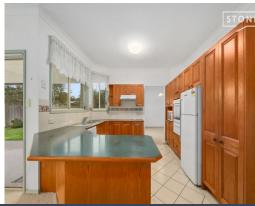

While the home lends itself to those seeking a home that can be modernised, the location, positioning of the home on the block and unobstructed lake views are simply irreplaceable!

- Single level brick and tile home, 763sqm north facing block opposite lakefront
- Bay windowed family room with a/c and outlook over rear yard
- Heart of home timber kitchen, electric cooktop, wall oven, dishwasher
- Bay windowed main bedroom and living room with lake views