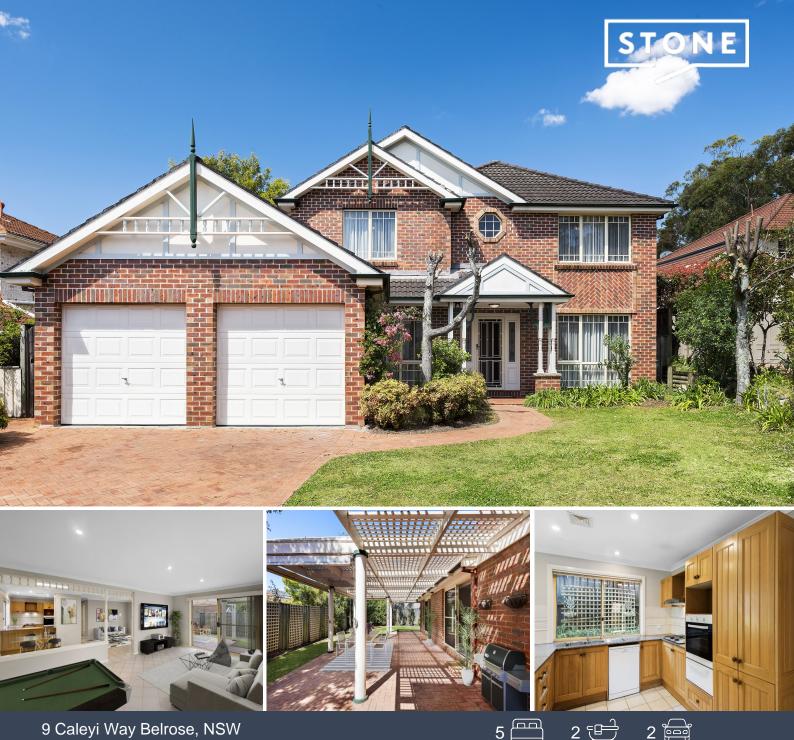

## 9 Caleyi Way Belrose, NSW

## Substantial family home in exclusive enclave

Tucked away in a quiet leafy cul de sac in an exclusive private community, this substantial family residence is the ultimate family haven. The home showcases huge proportions, multiple indoor and outdoor entertaining spaces, and a versatile and practical floorplan. Close to Chatswood bus route, local Forestway shopping centre & schools, this home is perfect for the growing family.

- Huge living/dining open to covered entertaining and level lawn
- Separate formal living/dining with charming gas fireplace
- Practical granite kitchen with gas cooking and dishwasher
- Four large bedrooms upstairs, all with built-ins, main with ensuite
- Fifth bedroom/home office downstairs, perfect for WFH
- Two full bathrooms upstairs, main with bath and shower
- Internal laundry and convenient guest toilet downstairs
- Air-conditioning in main living, and main bedroom

Price: \$1,500 per week Available Date: 11/11/2024

2

5

Inspect: