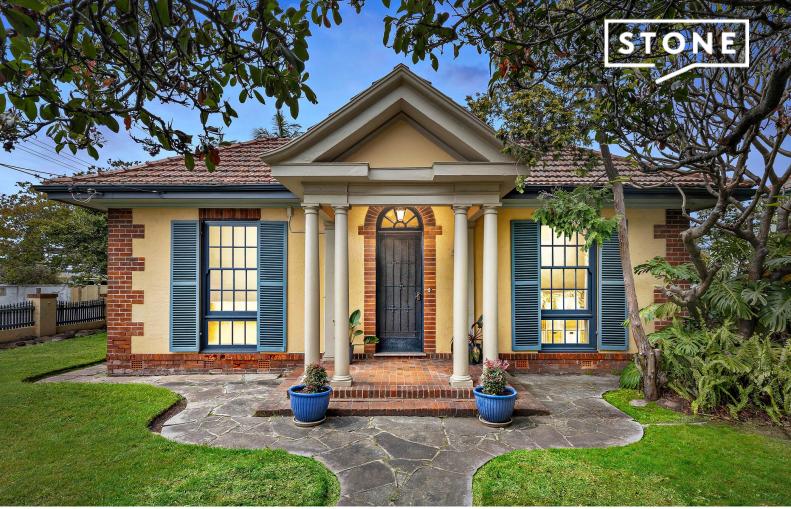

## Stately family residence complete with pool

A prominent corner block with 20 metre frontage showcases the classic architecture of this stately residence, while the interior delivers on its promise of elegance and grandeur.

Venture beyond the decorative portico to an impressive arched entry hall, off which you'll discover three large bedrooms, plus an office or potential fourth bedroom and sunroom.

The generous L-shaped living space adjoins a classic white kitchen, while a wonderful poolside entertainment hub comes complete with a pizza oven, and a wrap-around lawn to capture all-day sunshine.

A block from historic Gardiner Park, and walking distance from Banksia Station, shops and restaurants, this is a truly special family home, within 13km of the CBD.

- Three bedrooms plus study and sunroom