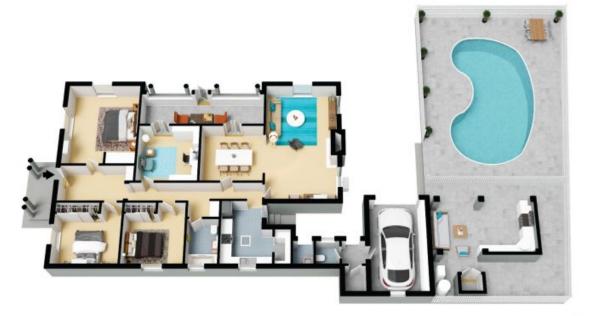

Venture beyond the decorative portico to an impressive arched entry hall, off which you'll discover three large bedrooms, plus an office or potential fourth bedroom and sunroom.

The generous L-shaped living space adjoins a classic white kitchen, while a wonderful poolside entertainment hub comes complete with a pizza oven, and a wrap-around lawn to capture all-day sunshine.

The floor plan is not to scale; measurements are indicative and in metres. All features included in this 3D plan are for inspiration purposes only.

This is not an exact replica of the property or the position of exterior elements. Plans should not be relied an. Interested parties should make and rely on their own enquiries.