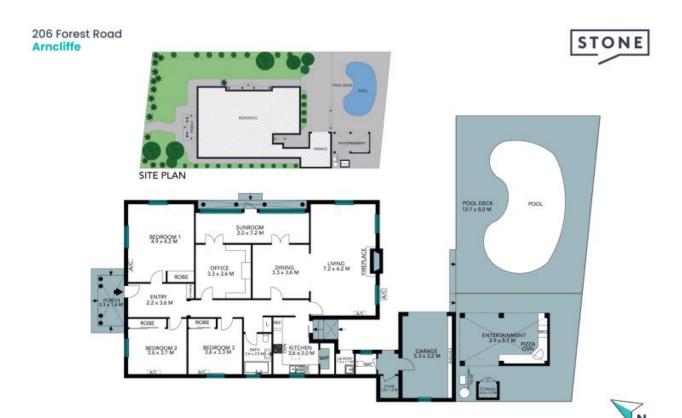

Venture beyond the decorative portico to an impressive arched entry hall, off which you'll discover three large bedrooms, plus an office or potential fourth bedroom and sunroom.

The generous L-shaped living space adjoins a classic white kitchen, while a wonderful poolside entertainment hub comes complete with a pizza oven, and a wrap-around lawn to capture all-day sunshine.

The site plan and floor plan are not to scale; measurements are indicative and in metres. Bushes and trees are placed for illustration purposes. Plans should not be relied on. Interested parties should make and rely on their own enquiries. All other information provided has been collected from reliable sources but cannot be guaranteed for accuracy.