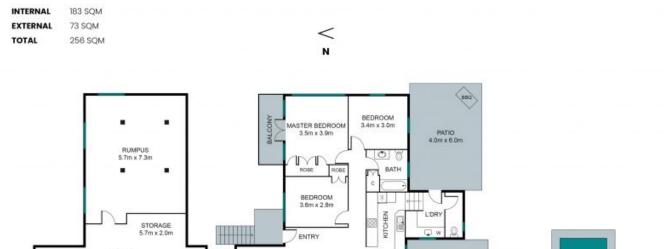

- Large 607sqm block
- North/South facing aspect
- 19.9m frontage
- Rheem continuous hot water system
- Mitsubishi split-system air conditioning
- Glistening inground pool
- Large multipurpose room
- Town gas connected

Price:

For Sale Now

**Tristan Rowland** 0411 572 970

www.stonerealestate.com.au

White every attempt has been made to ensure the accuracy of the floor plan contained here, measurements of doors, windows and norms are approximate and no responsibility is taken for any error, amission or mis-statement. These alons are for representation purposes only.