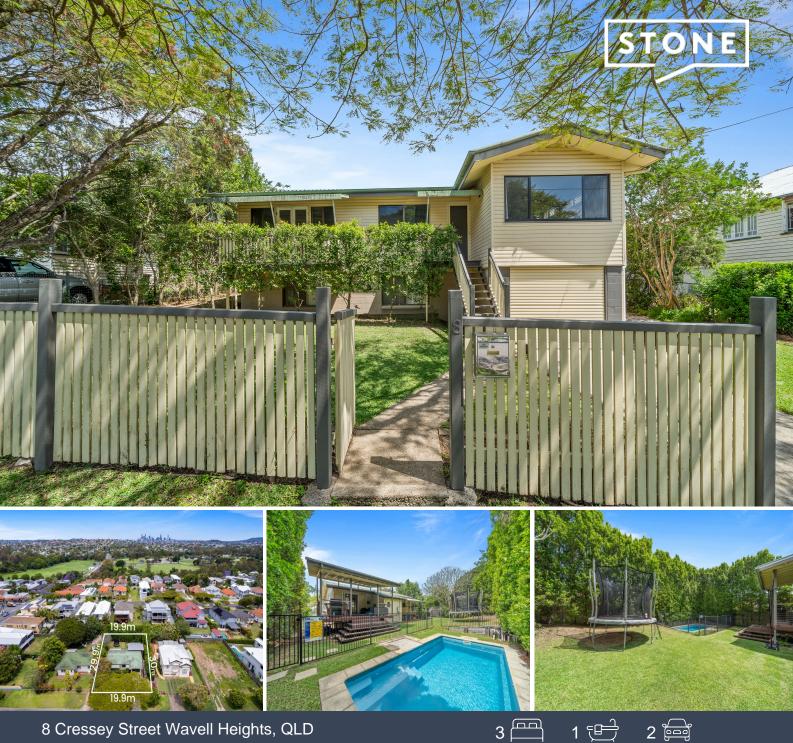

## **Blue Chip Belter**

Perfectly situated on a spacious 607 sqm block with a wide 19.9 m frontage, offering a rare opportunity to renovate, extend, or rebuild. Ideal for families or investors, its expansive yard and prime position make it a canvas for your dream home or a smart investment in a blue-chip location.

- Large 607sqm block
- North/South facing aspect
- 19.9m frontage
- Rheem continuous hot water system
- Mitsubishi split-system air conditioning
- Glistening inground pool
- Large multipurpose room
- Town gas connected

8 Cressey Street, Wavell Heights

Stoneaspley.com.au