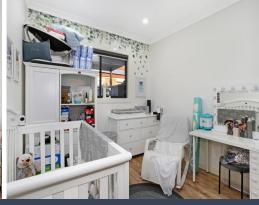

## Features included:

- >Two good sized rooms both with mirrored built in wardrobes and modern interior it is sure to please
- >Open plan living with poly kitchen featuring gas appliances and dishwasher
- ->Plenty of storage space and separate internal laundry
- >Modern bathroom with instant gas hot water
- >Private and secure fenced yard with the added bonus of a secure off street parking behind the gate
- >Reverse cycle Air conditioning and gas heating