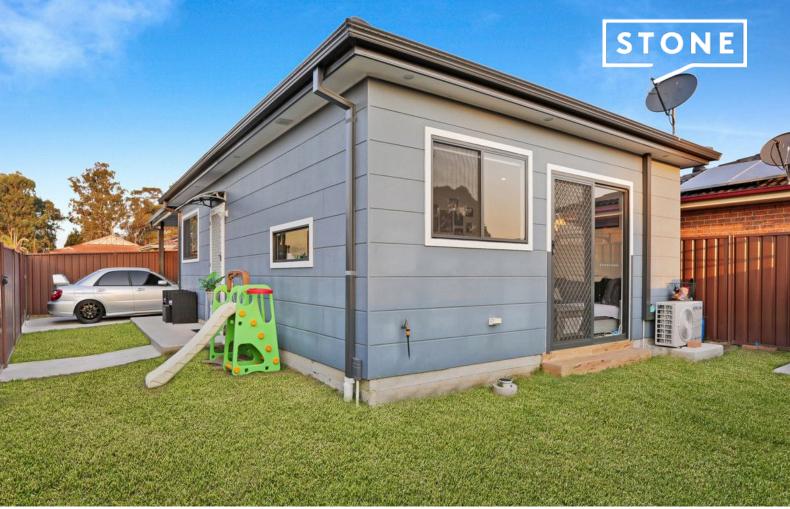

31A Francisco Cresent Rosemeadow, NSW

2 📇

1 5世

## Perfect Flat

Granny flat perfectly situated close by to schools, shops and public transport.

## Features included:

- >Two good sized rooms both with mirrored built in wardrobes and modern interior it is sure to please
- >Open plan living with poly kitchen featuring gas appliances and dishwasher
- ->Plenty of storage space and separate internal laundry
- >Modern bathroom with instant gas hot water
- >Private and secure fenced yard with the added bonus of a secure off street parking behind the gate
- >Reverse cycle Air conditioning and gas heating