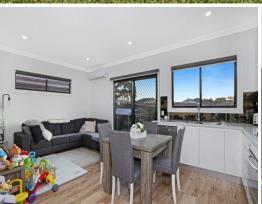

## Features included:

- >Two good sized rooms both with mirrored built in wardrobes and modern interior it is sure to please
- >Open plan living with poly kitchen featuring gas appliances and dishwasher
- ->Plenty of storage space and separate internal laundry
- >Modern bathroom with instant gas hot water
- >Private and secure fenced yard with the added bonus of a secure off street parking behind the gate
- >Reverse cycle Air conditioning and gas heating