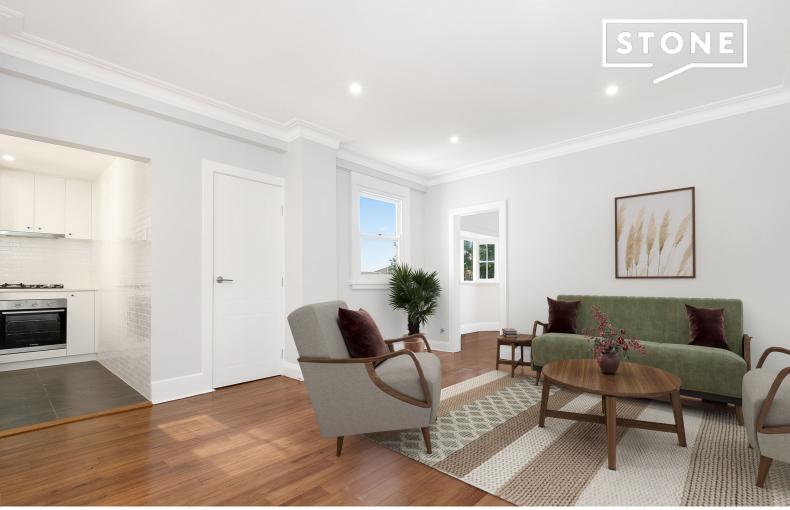

Situated at the rear of the block, this apartment offers a tranquil setting with a delightful garden view through its historical bay windows. Spacious and thoughtfully laid out, this residence has been superbly renovated, to accommodate a contemporary lifestyle.

Upon entering this well-appointed apartment, you'll be greeted by a warm atmosphere that bathes the space in plenty of natural light from every direction. The kitchen and bathroom are both newly renovated boasting the essentials for modern day living.