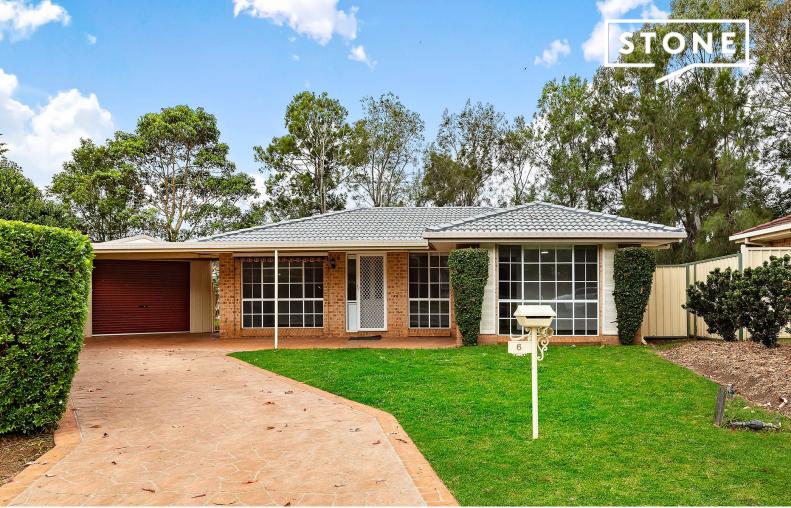

## 6 Sampson Place Rosemeadow, NSW

Inspect:

Price:

\$840,000 - \$890,000

## Charming home with room to grow

Discover the perfect start in this inviting 3-bedroom home, ideally situated in a peaceful cul-de-sac.

With fresh carpets, modern window furnishings, and a new coat of paint throughout, this home is beautifully presented and ready for you to move into right now.