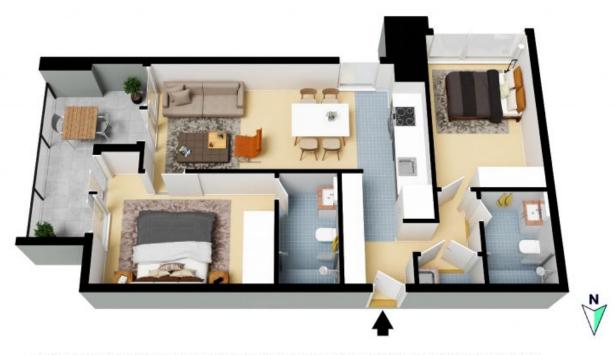

1506/117 Bathurst St Sydney

STONE

1506/117 Bathurst St Sydney

The floor plan is not to scale; measurements are indicative and in metres. All features included in this 3D plan are for inspiration purposes only. This is not an exact replica of the property or the position of exterior elements. Plans should not be relied on. Interested parties should make and rely on their own enquiries.