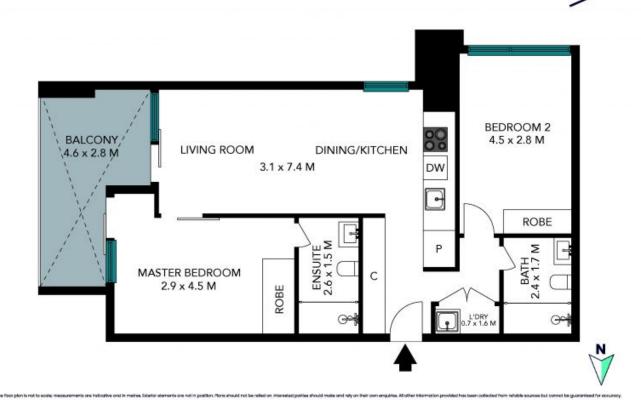

1506/117 Bathurst St Sydney

STONE

1506/117 Bathurst St Sydney

The floor plan is not to scale; measurements are indicative and in metres. All features included in this 3D plan are for inspiration purposes only. This is not an exact replica of the property or the position of exterior elements. Plans should not be relied on. Interested parties should make and rely on their own enquiries.