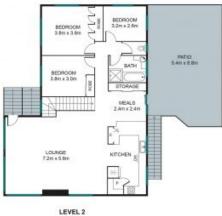

- Huge 721sqm block
- Elevated North/South facing aspect
- City, Gateway and Moreton Island views
- Large under-house storage area
- Glistening inground pool
- Rich timber flooring
- NBN connected Hybrid Fibre Coaxial (HFC)
- Future possibilities for dual living potential

Price:

For Sale Now

**Tristan Rowland** 0411 572 970

**Kate Veal** 0455 333 306

 INTERNAL
 200 SQM

 EXTERNAL
 141 SQM

 TOTAL
 341 SQM

White every attempt has been made to ensure the eccuracy of the floor plan contained here, measurements of doors, windows and rosess are approximate and no responsibility is taken for any error, emission or mis-statement. These glams are for representation purposes only