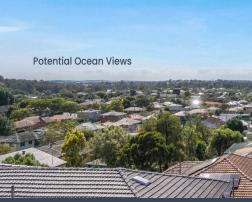

## City Views, Ocean Views

This immaculate two-storey rendered residence offers breathtaking views of the city, Gateway, and Moreton Island. With its expansive layout and stunning elevation, this home not only captures the essence of luxury living but also brims with future possibilities, including the potential for dual living.

- Huge 721sqm block
- Elevated North/South facing aspect
- City, Gateway and Moreton Island views
- Large under-house storage area
- Glistening inground pool
- Rich timber flooring
- NBN connected Hybrid Fibre Coaxial (HFC)
- Future possibilities for dual living potential