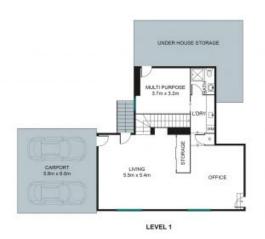

- Huge 721sqm block
- Elevated North/South facing aspect
- City, Gateway and Moreton Island views
- Large under-house storage area
- Glistening inground pool
- Rich timber flooring
- NBN connected Hybrid Fibre Coaxial (HFC)
- Future possibilities for dual living potential

Price:

For Sale Now

**Tristan Rowland** 0411 572 970

**Kate Veal** 0455 333 306

 INTERNAL
 200 SQM

 EXTERNAL
 141 SQM

 TOTAL
 341 SQM

White every attempt has been made to ensure the eccuracy of the floor plan contained here, measurements of doors, windows and rosess are approximate and no responsibility is taken for any error, emission or mis-statement. These glams are for representation purposes only