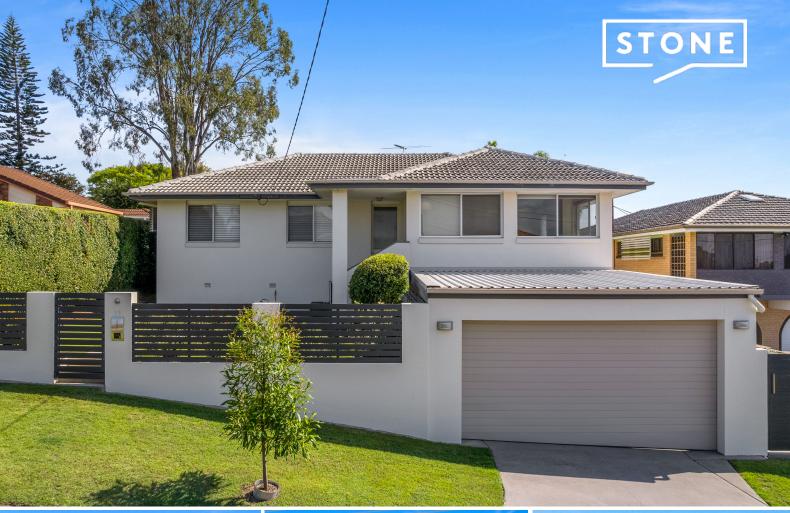

29 Graymond Street Chermside West, QLD

3 🕮

## City Views, Ocean Views

This immaculate two-storey rendered residence offers breathtaking views of the city, Gateway, and Moreton Island. With its expansive layout and stunning elevation, this home not only captures the essence of luxury living but also brims with future possibilities, including the potential for dual living.

- Huge 721sqm block
- Elevated North/South facing aspect
- City, Gateway and Moreton Island views
- Large under-house storage area
- Glistening inground pool
- Rich timber flooring
- NBN connected Hybrid Fibre Coaxial (HFC)
- Future possibilities for dual living potential