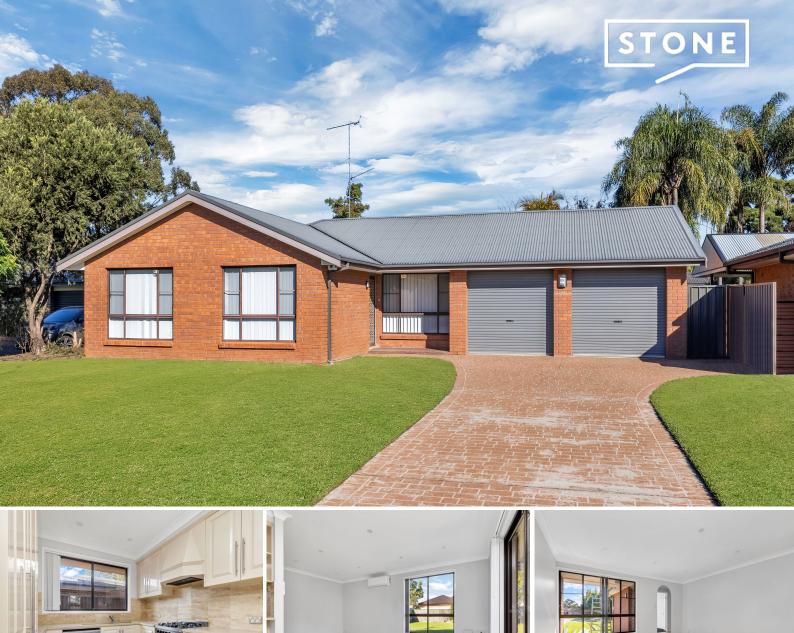

## 13 Marsden Crescent Bligh Park, NSW

## Large Modern Home!

Stone Hawkesbury proudly presents this beautiful home situated in the heart of Bligh Park close to local schools, shops and transportation. Features:

- Master bedroom with built-in robe, carpet and large ensuite
- Additional 2 generous size bedrooms with built-in robes and carpets
- Modern kitchen with gas cooktop, oven and plenty of pantry space
- Designated dining and living area with tiled flooring and split system air-conditioning
- Additional separate large living areas and bathroom with shower, bathtub and toilet
- Internal laundry with side access
- Double lock up garage with drive thru access
- Large backyard with colorbond fencing