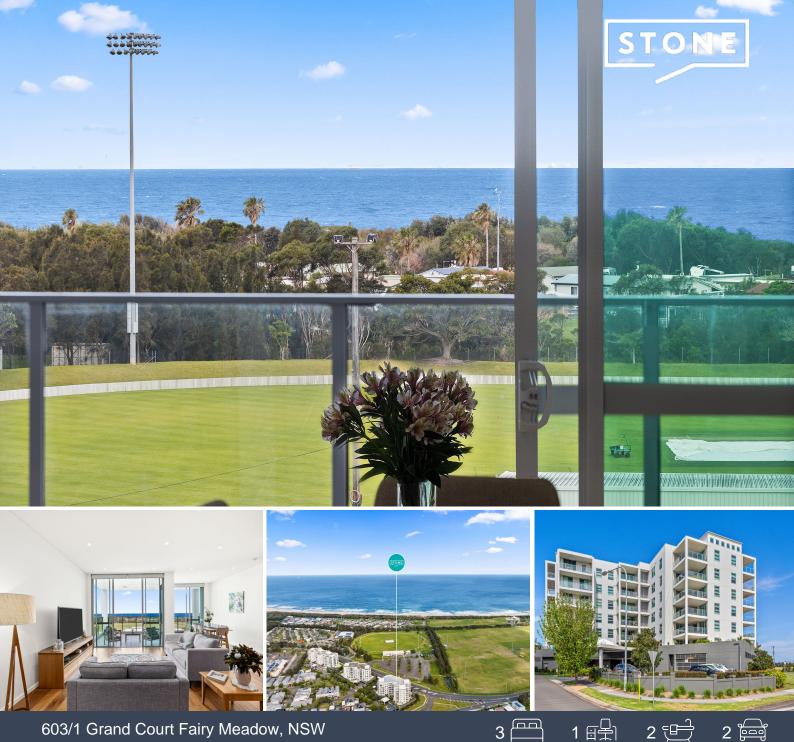

## 603/1 Grand Court Fairy Meadow, NSW

## Top-floor oasis with grand ocean panoramas

Combining premium penthouse positioning with uninterrupted water views over North Dalton Park, this stunning executive apartment provides a rare calibre of contemporary comfort. Appointed to a luxury spec complete with oversized interiors, an oversized east-facing balcony and a large double garage, it captures the essence of coastal living just an approx. 800m stroll from Towradgi Beach.

- High-end modern residence in the blue-chip 'Balmoral' lifestyle development
- Expansive open-plan design with timber floors, dedicated dining area plus study
- Seamless connection to sunny all-seasons alfresco facing the picturesque view
- 40mm stone kitchen benchtops and breakfast island, dishwasher, integrated fridge
- Spacious master quarters showcasing a full ensuite, walk-through robe and incredible outlooks
- Walk-in and built-in robes throughout, laundry room, large study nook, DLUG
- Tightly held complex less than 150m from CBD bus stop and Towradgi Public School
- Approx. 1km to Fairy Meadow station, 1.3km to shops + cafes, 4km to city centre