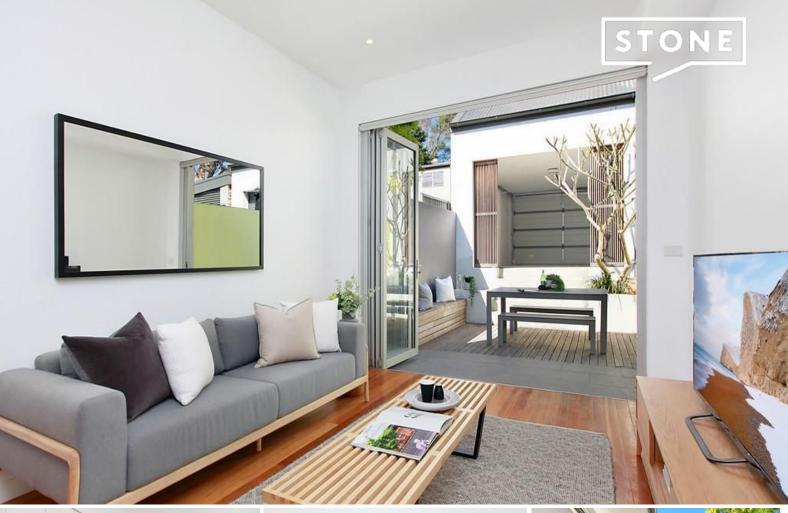

## Clever Reno = Designer Family Sanctuary

Classic Inner West terrace has been transformed into a flawless, family sanctuary. Set over two light filled levels with ample room to accommodate a growing family. Highly valued rear lane access to a lock-up garage + above it, a bright & spacious air conditioned home office/guest room

## Featuring:

- Effortless open plan living with glass bi-folds to a private patio and timber deck
- High ceilings, timber floorboards, plantation shutters, ducted Air Conditioning
- Caesar Stone kitchen with island bench & deluxe stainless steel Smeg gas appliances
- Two double bedrooms on the 1st floor with robes & ensuites Master with balcony
- Three elegant bathrooms with Travertine floors and designer fixtures
- Office/ Rumpus Room above the garage
- Pets considered on application