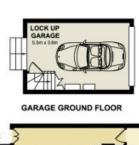

## Clever Reno = Designer Family Sanctuary

Classic Inner West terrace has been transformed into a flawless, family sanctuary. Set over two light filled levels with ample room to accommodate a growing family. Highly valued rear lane access to a lock-up garage + above it, a bright & spacious air conditioned home office/guest room

## Featuring:

- Effortless open plan living with glass bi-folds to a private patio and timber deck
- High ceilings, timber floorboards, plantation shutters, ducted Air Conditioning
- Caesar Stone kitchen with island bench & deluxe stainless steel Smeg gas appliances
- Two double bedrooms on the 1st floor with robes & ensuites Master with balcony
- Three elegant bathrooms with Travertine floors and designer fixtures
- Office/ Rumpus Room above the garage
- Pets considered on application

Price: \$1360 pw Bond: \$5,440 Available Date: 09/11/2023

Georgina Williams

0434 808 839

William Pendrick

0434 808 385

FIRST FLOOR

GROUND FLOOR

SITE PLAN (NOT TO SCALE)