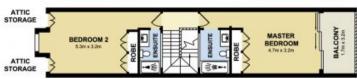

## Featuring:

- Effortless open plan living with glass bi-folds to a private patio and timber deck
- High ceilings, timber floorboards, plantation shutters, ducted Air Conditioning
- Caesar Stone kitchen with island bench & deluxe stainless steel Smeg gas appliances
- Two double bedrooms on the 1st floor with robes & ensuites Master with balcony
- Three elegant bathrooms with Travertine floors and designer fixtures
- Office/ Rumpus Room above the garage
- Pets considered on application

Price: \$1360 pw Bond: \$5,440 Available Date: 09/11/2023

Georgina Williams

0434 808 839

William Pendrick

0434 808 385

FIRST FLOOR

GROUND FLOOR

SITE PLAN (NOT TO SCALE)