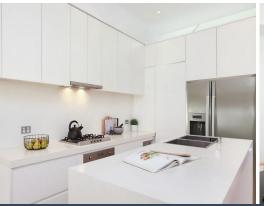

## Featuring:

- Effortless open plan living with glass bi-folds to a private patio and timber deck
- High ceilings, timber floorboards, plantation shutters, ducted Air Conditioning
- Caesar Stone kitchen with island bench & deluxe stainless steel Smeg gas appliances
- Two double bedrooms on the 1st floor with robes & ensuites Master with balcony
- Three elegant bathrooms with Travertine floors and designer fixtures
- Office/ Rumpus Room above the garage
- Pets considered on application