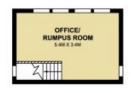

## Clever Reno = Designer Family Sanctuary

Classic Inner West terrace has been transformed into a flawless, family sanctuary. Set over two light filled levels with ample room to accommodate a growing family. Highly valued rear lane access to a lock-up garage + above it, a bright & spacious air conditioned home office/guest room

## Featuring:

- Effortless open plan living with glass bi-folds to a private patio and timber deck
- High ceilings, timber floorboards, plantation shutters, ducted Air Conditioning
- Caesar Stone kitchen with island bench & deluxe stainless steel Smeg gas appliances
- Two double bedrooms on the 1st floor with robes & ensuites Master with balcony
- Three elegant bathrooms with Travertine floors and designer fixtures
- Office/ Rumpus Room above the garage
- Pets considered on application

Price: \$1360 pw Bond: \$5,440 Available Date: 09/11/2023

Georgina Williams

0434 808 839

William Pendrick

0434 808 385

FIRST FLOOR

GROUND FLOOR

SITE PLAN (NOT TO SCALE)