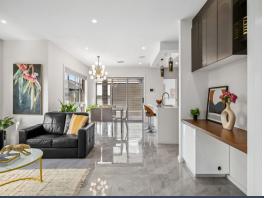

Cooking here has always felt effortless, thanks to the quality Bosch appliances, including a spacious 90cm gas cooktop and dishwasher, which handle every meal with ease. The 40mm waterfall island stone benchtop has become a gathering point? perfect for chatting over coffee or enjoying family breakfasts.