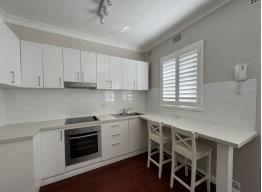

## Highlights:

- Parquetry flooring throughout all lounge room and bedrooms
- Modern updated kitchen with electric cooking
- Modern bathroom
- Two bedrooms with fan / lights, & built-in wardrobe in main bedroom
- Allocated car space
- Share laundry