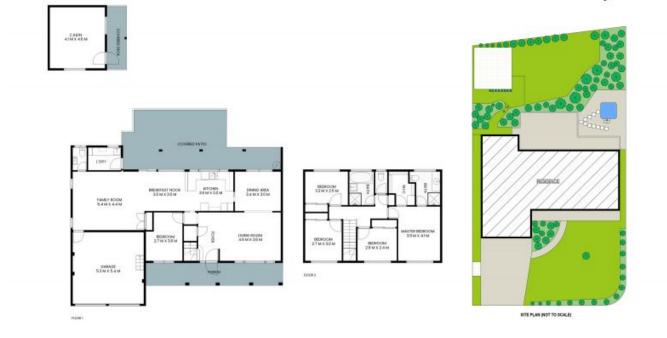

## 3 Eagle Close

STONE

4

INTERNAL: 213sqm EXTERNAL: 65sqm

PLEASE NOTE: These Floorplan + Site Plans have been generated for marketing purposes and are to be used as a guide only. While all care is taken, no guarantee can be given in respect of accuracy, sizes and dimensions are approximate, actual may vary.