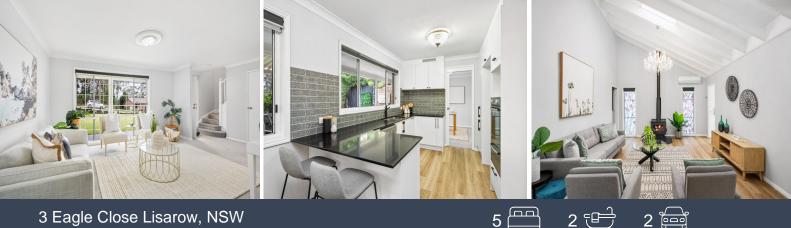

- Multiple living and entertaining zones offering the perfect space for every mood and occasion.

- Sleek gourmet kitchen with an abundance of crisp white cabinetry, gleaming countertops, quality appliances and an integrated breakfast bar.

- Indulgent master suite complete with own en-suite, walk in robe and air conditioning. - Four additional bedrooms, three with built in robes, all with a picturesque leafy outlook. A modern family bathroom services the upper level, with a bonus powder room available on the entry level.