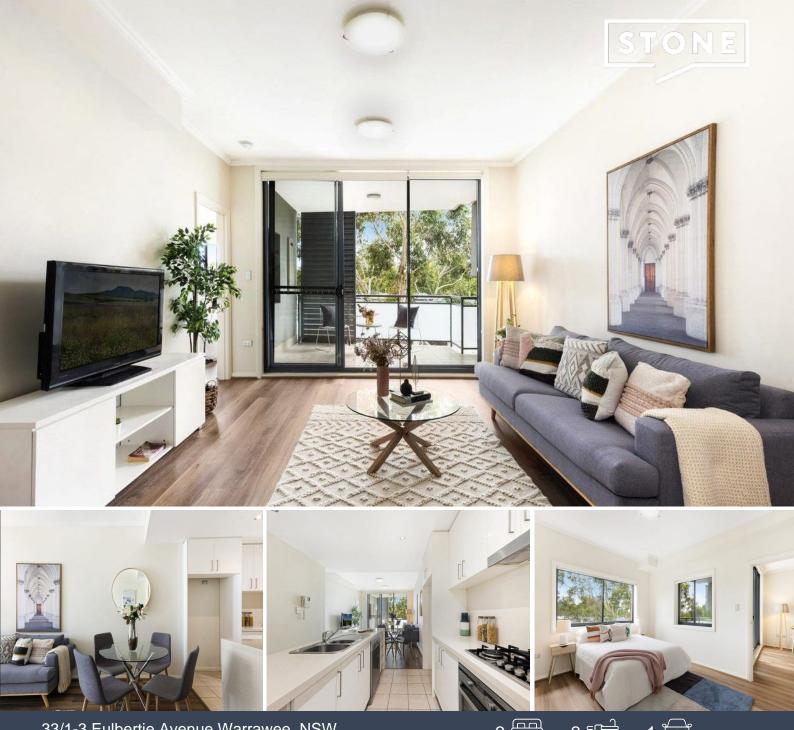

## Modern comfort & style in an ultra-convenient location

Enjoying an elevated northerly aspect this apartment features fresh, modern interiors with quality finishes throughout. Exceptional proportions and an outstanding location combine to provide a superb lifestyle retreat of style and easy-care comfort.

- High ceilings, open plan spacious living and dining.
- Quality stone and gas kitchen with AEG appliances & dishwasher.
- Two well-proportioned bedrooms with built-in wardrobes.
- Ensuite to master & separate main bathroom.
- European laundry.
- Ducted air conditioning throughout.