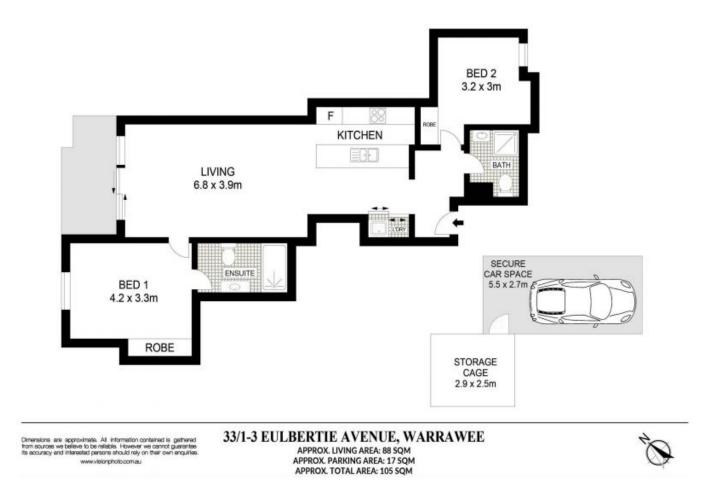

- High ceilings, open plan spacious living and dining.
- Quality stone and gas kitchen with AEG appliances & dishwasher.
- Two well-proportioned bedrooms with built-in wardrobes.
- Ensuite to master & separate main bathroom.
- European laundry.
- Ducted air conditioning throughout.