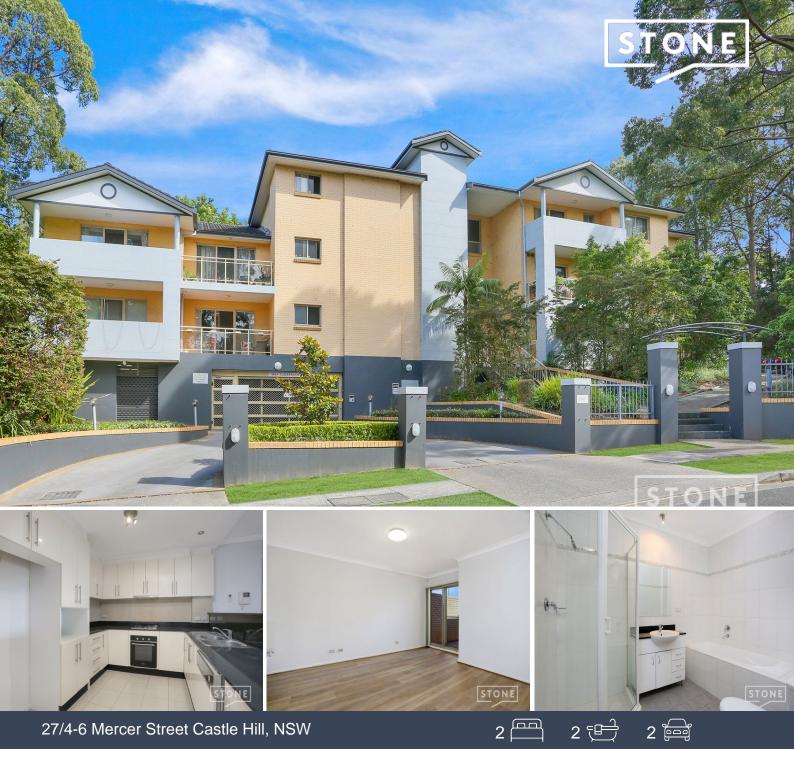

## Fresh Look - New paint and New Flooring

 Price:
 \$720 per week

 Available Date:
 05/11/2024

This 2 bedroom apartment located in the Aurora complex has a fresh look with new paint and new laminate floorboards throughout. It is convenient to Castle Towers and Metro station.

- Stainless steel Smeg appliances, granite bench top, gas cooking, and dishwasher
- Oversized master bedroom includes ensuite and large robe
- Main bathroom includes bath
- Secure parking; split system air conditioning
- Sparkling pool in complex enjoy without the maintenance

- Approximately 1.6 km to Castle Hill High School and approx. 1.1km to Castle Hill Public School.

-Approximately 1.4 km to Castle Towers and approx. 700 meters to Metro station.

Please note distance information approx. using google maps