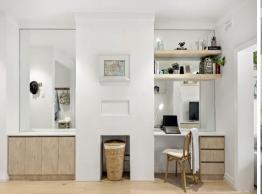

- Relax or entertain in consummate luxury with Manly's attractions at the doorstep
- Elegant facade with intricate brickwork and terrazzo lobby with patterned inlays  $% \left( 1\right) =\left( 1\right) \left( 1\right$
- Stone-topped cabinet by the entry, high ceilings and engineered timber flooring
- Media lounge with a stone TV stand and cabinet plus high timber display shelving
- Generous dining area and fitted stone desk study area with drawers and shelving
- Sleek stone and gas kitchen with mirrored splashbacks and s/steel dishwasher
- A timber breakfast/cocktail bar sits on a wall between the kitchen and dining