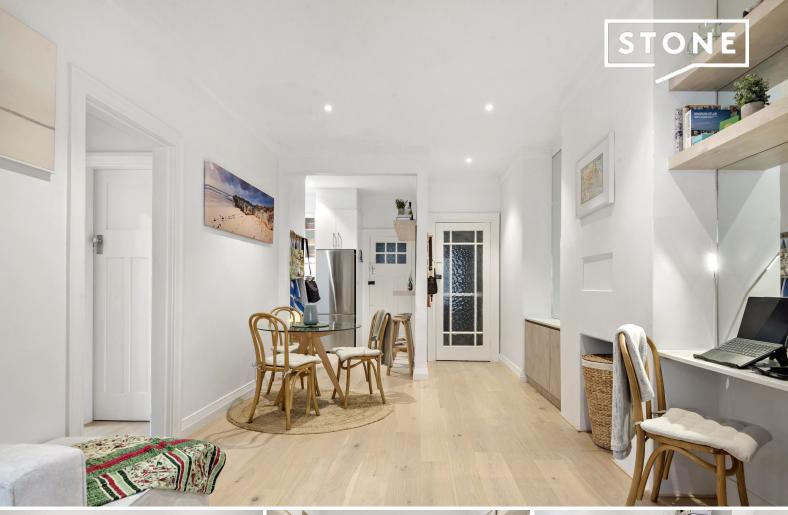

## Remastered retro classic set right by the village

Retaining its elegant Art Deco pedigree through an exquisite contemporary reimagining, this enchanting top floor apartment provides a rare harbourside sanctuary peacefully tucked away behind the village hub. Every square inch of the renovations has been carefully considered and superbly crafted from its media lounge and dining area with a fitted study to its stone kitchen with a breakfast/cocktail bar, bespoke display shelving and storage cabinetry. Set within 'Tiree', a boutique building of only 12, it is footsteps to the beach at Manly Cove, Manly Wharf and Manly's cosmopolitan cuisine and social scene.

- Relax or entertain in consummate luxury with Manly's attractions at the doorstep
- Elegant facade with intricate brickwork and terrazzo lobby with patterned inlays  $% \left( 1\right) =\left( 1\right) \left( 1\right$
- Stone-topped cabinet by the entry, high ceilings and engineered timber flooring
- Media lounge with a stone TV stand and cabinet plus high timber display shelving
- Generous dining area and fitted stone desk study area with drawers and shelving
- Sleek stone and gas kitchen with mirrored splashbacks and s/steel dishwasher
- A timber breakfast/cocktail bar sits on a wall between the kitchen and dining