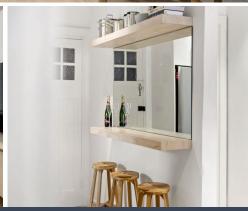

- Relax or entertain in consummate luxury with Manly's attractions at the doorstep
- Elegant facade with intricate brickwork and terrazzo lobby with patterned inlays  $% \left( 1\right) =\left( 1\right) \left( 1\right$
- Stone-topped cabinet by the entry, high ceilings and engineered timber flooring
- Media lounge with a stone TV stand and cabinet plus high timber display shelving
- Generous dining area and fitted stone desk study area with drawers and shelving
- Sleek stone and gas kitchen with mirrored splashbacks and s/steel dishwasher
- A timber breakfast/cocktail bar sits on a wall between the kitchen and dining