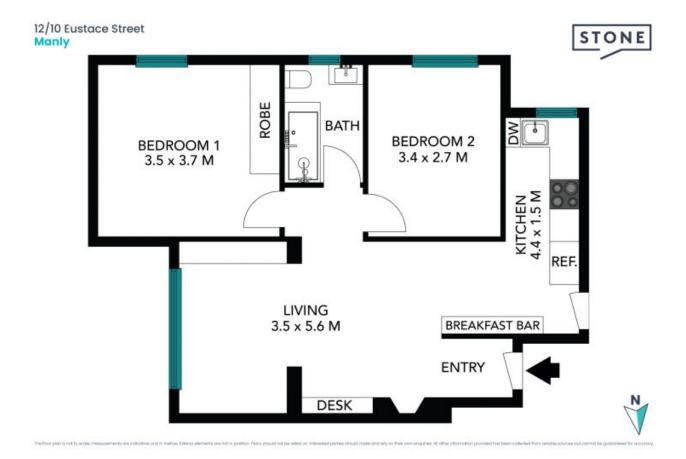

## 12/10 Eustace Street Manly

The floor plan is not to scale; measurements are indicative and in metres. All features included in this 3D plan are for inspiration purposes only.

This is not an exact replica of the property or the position of exterior elements. Plans should not be relied an. Interested parties should make and rely on their own enquiries.