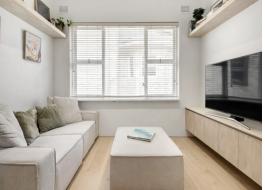

- Relax or entertain in consummate luxury with Manly's attractions at the doorstep
- Elegant facade with intricate brickwork and terrazzo lobby with patterned inlays  $% \left( 1\right) =\left( 1\right) \left( 1\right$
- Stone-topped cabinet by the entry, high ceilings and engineered timber flooring
- Media lounge with a stone TV stand and cabinet plus high timber display shelving
- Generous dining area and fitted stone desk study area with drawers and shelving
- Sleek stone and gas kitchen with mirrored splashbacks and s/steel dishwasher
- A timber breakfast/cocktail bar sits on a wall between the kitchen and dining