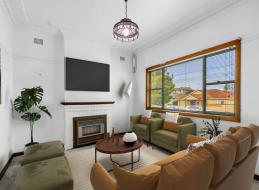

- Provides scope to update further, renovate or redevelop into a duplex (STCA)
- Scope for additional FSR under Transport Oriented Development Program (TOD)
- Existing dwelling showcases dedicated living area with original oil heater
- Elevated outdoor deck spills onto expansive yard bathing in northerly sunshine
- Light filled timber kitchen with electric cooktop adjoins the dining area
- Three well-proportioned bedrooms include one flexible as a bright sunroom
- Family bathroom, mudroom, air conditioning, high ceilings, gas heating points
- Garden storage shed, long side driveway to carport and single garage at rear