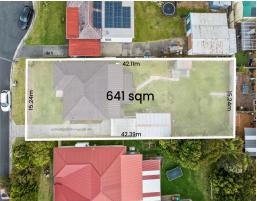

## Sunny home with incredible development potential (STCA)

Basking in a bright rear north aspect, this neatly presented single level residence offers an exciting opportunity for development and capitalisation (STCA). Its level 641sqm (approx.) block is sure to entice first homebuyers, renovators and investors who are looking to customise on a quiet cul-de-sac. It's approx. 700m from Corrimal Station, 1.5km to Corrimal Park Mall, dining and approx. 1.7km from the beach.

The below rates are provided as a guide:

Inspect: Auction: Saturday, 9th November 2024 2:00 - 2:30

on: 23/11/2024 03:30 pm

Price:

Auction

**Neil Webster** 0439 028 748

**Yenson Mui** 0421 882 541

The site plan and floor plan are not to scale; measurements are indicative and in metres. Bushes and trees are placed for illustration purposes. Plans should not be relied on. Interested parties should make and rely on their own enquiries. All other information provided has been collected from reliable sources but cannot be guaranteed for accuracy.