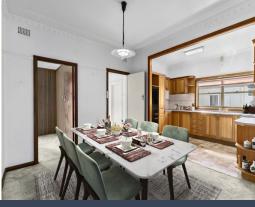

- Provides scope to update further, renovate or redevelop into a duplex (STCA)
- Scope for additional FSR under Transport Oriented Development Program (TOD)
- Existing dwelling showcases dedicated living area with original oil heater
- Elevated outdoor deck spills onto expansive yard bathing in northerly sunshine
- Light filled timber kitchen with electric cooktop adjoins the dining area
- Three well-proportioned bedrooms include one flexible as a bright sunroom
- Family bathroom, mudroom, air conditioning, high ceilings, gas heating points
- Garden storage shed, long side driveway to carport and single garage at rear