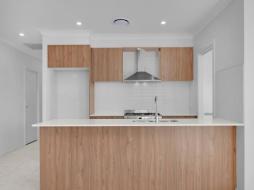

## Features included:

- > Four spacious bedrooms
- > Open-plan kitchen and living area
- > Good sized kitchen featuring ample cupboard space and gas cooktop
- > Spacious bathrooms
- > Media room
- > Ducted air conditioning
- > Large backyard with alfresco
- > Double car garage