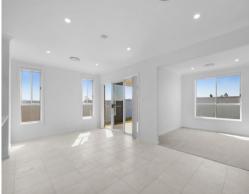

The open-plan living area flows seamlessly to an inviting alfresco space, ideal for entertaining or relaxing while overlooking a large, fully fenced yard.

## Features included:

- > Four spacious bedrooms
- > Open-plan kitchen and living area
- > Good sized kitchen featuring ample cupboard space and gas cooktop
- > Spacious bathrooms
- > Media room
- > Ducted air conditioning
- > Large backyard with alfresco
- > Double car garage