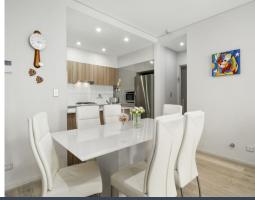

## Modern Apartment in Prime Waitara location

Situated in the popular "Eden Gardens" complex, this two bedroom apartment has luxury finishes complete with timber flooring, ample storage, offering high ceilings, light filed interiors, combined living and dining that seamlessly flows with reverse cycle air conditioning. Master bedroom with built-in robe and access to the large covered balcony area and internal laundry.

## Features:

- Secure complex with lift access and boutique block
- Timber flooring in living areas and bedrooms
- Light filled interiors, combined living and dining space
- Master with built-in robe & access to balcony
- Reverse cycle air conditioning in living space
- Internal and external gas outlets
- Internal laundry and ample storage space