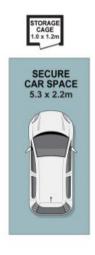

bedroom apartment has luxury finishes complete with timber flooring, ample storage, offering high ceilings, light filed interiors, combined living and dining that seamlessly flows with reverse cycle air conditioning. Master bedroom with built-in robe and access to the large covered balcony area and internal laundry.

## Features:

- Secure complex with lift access and boutique block
- Timber flooring in living areas and bedrooms
- Light filled interiors, combined living and dining space
- Master with built-in robe & access to balcony
- Reverse cycle air conditioning in living space
- Internal and external gas outlets
- Internal laundry and ample storage space

Price: Price Guide \$760,000

Council Rates: \$382.52 p/q



**Adam Noakes** 0450 753 268



Angel (Qinghua) Li

0452 532 578









The site plan and floor plan are not to scale; measurements are indicative and in metres. Bushes and trees are placed for illustration purposes. Plans should not be relied on. Interested parties should make and rely on their own enquiries. All other information provided has been collected from reliable sources but cannot be guaranteed for accuracy.