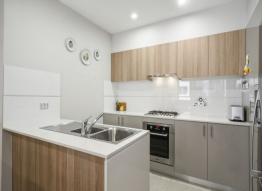

## Modern Apartment in Prime Waitara location

Situated in the popular "Eden Gardens" complex, this two bedroom apartment has luxury finishes complete with timber flooring, ample storage, offering high ceilings, light filed interiors, combined living and dining that seamlessly flows with reverse cycle air conditioning. Master bedroom with built-in robe and access to the large covered balcony area and internal laundry.

## Features:

- Secure complex with lift access and boutique block
- Timber flooring in living areas and bedrooms
- Light filled interiors, combined living and dining space
- Master with built-in robe & access to balcony
- Reverse cycle air conditioning in living space
- Internal and external gas outlets
- Internal laundry and ample storage space