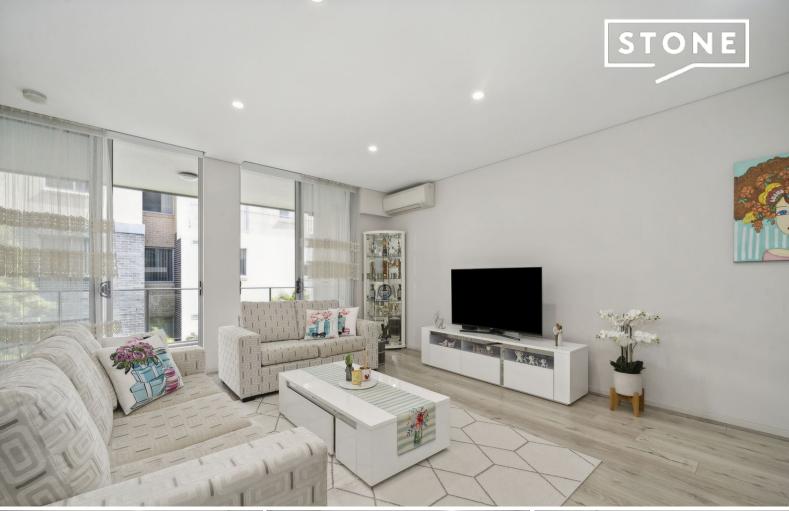

## Modern Apartment in Prime Waitara location

Situated in the popular "Eden Gardens" complex, this two bedroom apartment has luxury finishes complete with timber flooring, ample storage, offering high ceilings, light filed interiors, combined living and dining that seamlessly flows with reverse cycle air conditioning. Master bedroom with built-in robe and access to the large covered balcony area and internal laundry.

## Features:

- Secure complex with lift access and boutique block
- Timber flooring in living areas and bedrooms
- Light filled interiors, combined living and dining space
- Master with built-in robe & access to balcony
- Reverse cycle air conditioning in living space
- Internal and external gas outlets
- Internal laundry and ample storage space