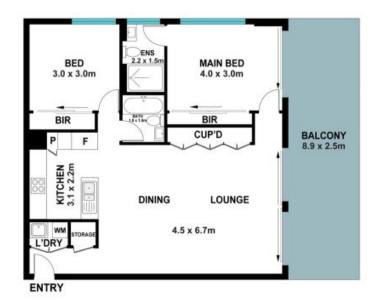

## Modern Apartment in Prime Waitara location

Situated in the popular "Eden Gardens" complex, this two bedroom apartment has luxury finishes complete with timber flooring, ample storage, offering high ceilings, light filed interiors, combined living and dining that seamlessly flows with reverse cycle air conditioning. Master bedroom with built-in robe and access to the large covered balcony area and internal laundry.

## Features:

- Secure complex with lift access and boutique block
- Timber flooring in living areas and bedrooms
- Light filled interiors, combined living and dining space
- Master with built-in robe & access to balcony
- Reverse cycle air conditioning in living space
- Internal and external gas outlets
- Internal laundry and ample storage space