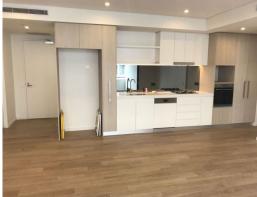

## Features:

- Open floorplan with combined sundrenched lounge & dining room opening to a balcony overlooking to the park
- Open plan gourmet gas kitchen with European stainless steel appliances

**Price:** \$1,000 pw **Available Date:** 30/10/2024