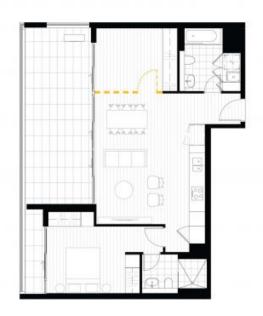

## Features:

- Open floorplan with combined sundrenched lounge & dining room opening to a balcony overlooking to the park
- Open plan gourmet gas kitchen with European stainless steel appliances

**Price:** \$1,000 pw **Available Date:** 30/10/2024

Falentina Young
0416 808 801

Falentina Young
0416 808 801

TOTAL 97 m²