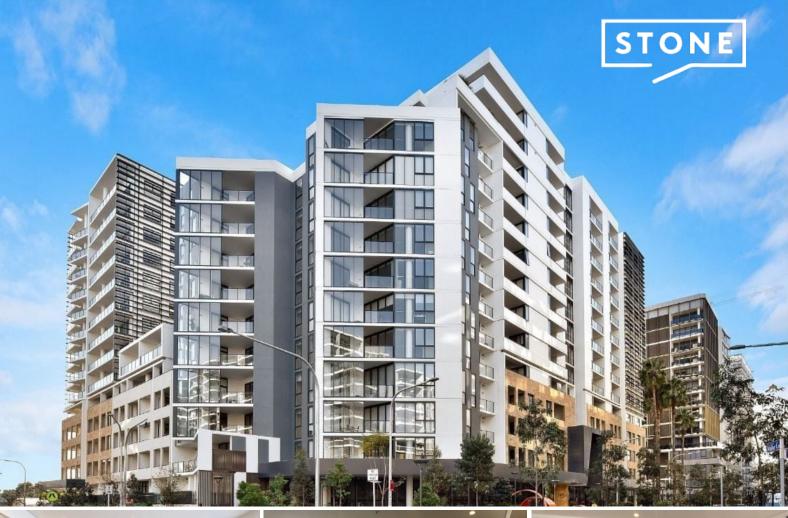

B1010/2 Muller Lane Mascot, NSW

2 🕮

2 🖽

## Spacious, Convenient 2 Bedroom Apartment in Esprit Building

Apply Online to https://t-app.com.au/stonemaroubra

Spacious and light-filled throughout, this 2 bedrooms unit is situated on level 10, modern secure apartment combines luxury easy care & living in a highly sought-after locale.

Located right in the heart of Mascot, it offers the ultimate lifestyle appeal with all amenities on your doorstep. Within 5 mins walking distance to the train station, Mascot Shopping centre, 1 stop to Sydney Airport, minutes to Sydney CBD University of Sydney, UNSW and UTS.