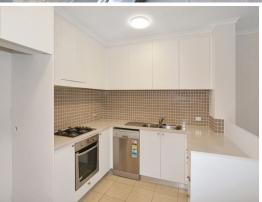

## Features Include:

- Gated entry with fob/intercom access making this a very secure complex
- 3 large bedrooms, main features walk in robe, ensuite and private balcony
- Large covered entertaining area
- Open plan kitchen, living and dining
- Dishwasher
- Air Conditioning
- Each Bedroom has access to a balcony
- Built in Robes