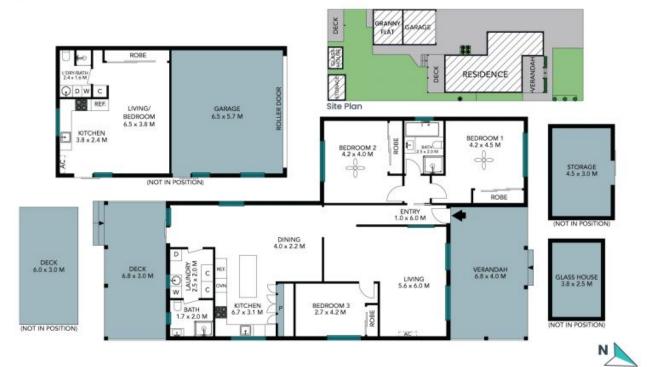

0401 490 024

The site plan and floor plan are not to scale; measurements are indicative and in metres. Bushes and trees are placed for illustration purposes. Plans should not be relied on. Interested parties should make and rely on their own enquiries. All other information provided has been callected from reliable sources but cannot be guaranteed for accuracy.

52 Fairview Avenue Engadine, NSW

## Effortless living in a highly sought-after location

Newly renovated, this superb property offers space, convenience and the added benefit of in-law accommodation or a second income with a self-contained granny flat. Sitting on a generous 670.3sqm level block, it features light-filled open living, three large bedrooms and a covered entertaining deck overlooking the expansive backyard. Walking distance from shops, schools and transport, it's a premium and modern lifestyle.

- Sunlit spacious loungeroom w/split system a/c, gas port, plantation shutters
- Three good size bedrooms, mirrored built-in wardrobes, two with ceiling fans
- Open plan dining and kitchen, brand new outdoor covered entertaining deck
- Stylish gas kitchen, island bench, stone benches, ample storage
- Double garage with mezzanine storage, space for a caravan, boat or trailer
- Self-contained brick granny flat with separate gas and electricity meters
- Expansive level yard w/garden shed, greenhouse and a second alfresco area, solar panels
- Fantastic location within walking distance from shops, schools and transport