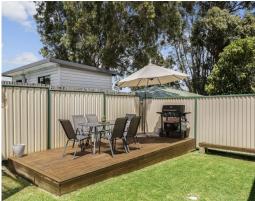

- Sunlit spacious loungeroom w/split system a/c, gas port, plantation shutters
- Three good size bedrooms, mirrored built-in wardrobes, two with ceiling fans
- Open plan dining and kitchen, brand new outdoor covered entertaining deck
- Stylish gas kitchen, island bench, stone benches, ample storage
- Double garage with mezzanine storage, space for a caravan, boat or trailer
- Self-contained brick granny flat with separate gas and electricity meters
- Expansive level yard w/garden shed, greenhouse and a second alfresco area, solar panels
- Fantastic location within walking distance from shops, schools and transport