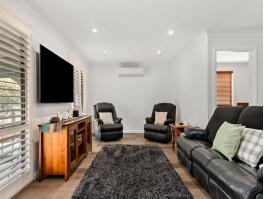

- Sunlit spacious loungeroom w/split system a/c, gas port, plantation shutters
- Three good size bedrooms, mirrored built-in wardrobes, two with ceiling fans
- Open plan dining and kitchen, brand new outdoor covered entertaining deck
- Stylish gas kitchen, island bench, stone benches, ample storage
- Double garage with mezzanine storage, space for a caravan, boat or trailer
- Self-contained brick granny flat with separate gas and electricity meters
- Expansive level yard w/garden shed, greenhouse and a second alfresco area, solar panels
- Fantastic location within walking distance from shops, schools and transport