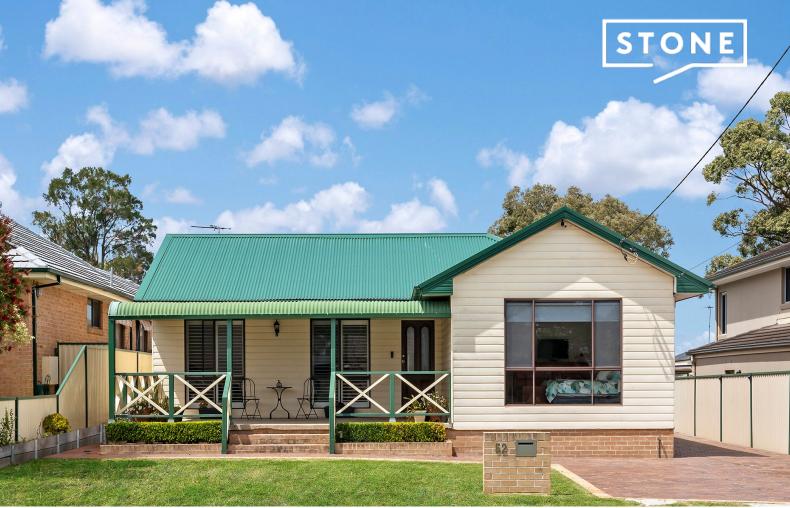

52 Fairview Avenue Engadine, NSW

## Effortless living in a highly sought-after location

Newly renovated, this superb property offers space, convenience and the added benefit of in-law accommodation or a second income with a self-contained granny flat. Sitting on a generous 670.3sqm level block, it features light-filled open living, three large bedrooms and a covered entertaining deck overlooking the expansive backyard. Walking distance from shops, schools and transport, it's a premium and modern lifestyle.

- Sunlit spacious loungeroom w/split system a/c, gas port, plantation shutters
- Three good size bedrooms, mirrored built-in wardrobes, two with ceiling fans
- Open plan dining and kitchen, brand new outdoor covered entertaining deck
- Stylish gas kitchen, island bench, stone benches, ample storage
- Double garage with mezzanine storage, space for a caravan, boat or trailer
- Self-contained brick granny flat with separate gas and electricity meters
- Expansive level yard w/garden shed, greenhouse and a second alfresco area, solar panels
- Fantastic location within walking distance from shops, schools and transport