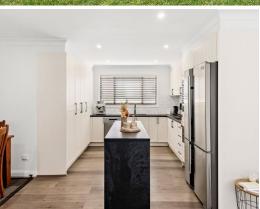

- Sunlit spacious loungeroom w/split system a/c, gas port, plantation shutters
- Three good size bedrooms, mirrored built-in wardrobes, two with ceiling fans
- Open plan dining and kitchen, brand new outdoor covered entertaining deck
- Stylish gas kitchen, island bench, stone benches, ample storage
- Double garage with mezzanine storage, space for a caravan, boat or trailer
- Self-contained brick granny flat with separate gas and electricity meters
- Expansive level yard w/garden shed, greenhouse and a second alfresco area, solar panels
- Fantastic location within walking distance from shops, schools and transport