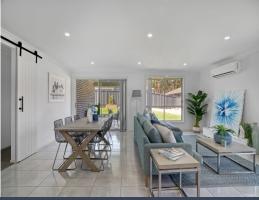

Stunning in presentation and immaculate throughout, with added features such as custom-built barn doors and pendant lighting. Only minutes' walk to schools, supermarkets and Wadalba shopping village. Boasting two spacious living areas, side access and more, all positioned on a 486m2 fully fenced block.

- Recently renovations include feature lighting, painted throughout, new internal doors and landscaping
- Four spacious bedrooms with built-in wardrobes; the master suite features an ensuite and walk-in robe.
- Modern Kitchen with quality appliances and plenty of storage
- Additional separate lounge or media room provides versatile living options.
- Double garage with internal access