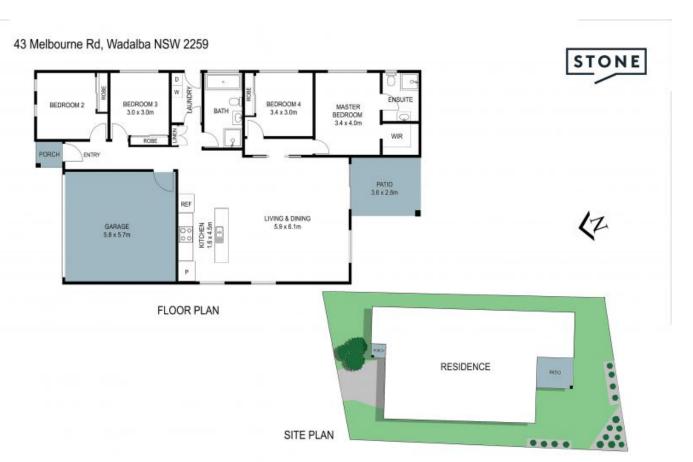

43 Melbourne Road Wadalba, NSW

## Immaculate, Renovated Family Home

Presenting the perfect opportunity to acquire this sensational renovated property, where all the hard work has been done for you. Simply move in and enjoy! Designed to embrace family lifestyle, this impressively proportioned four -bedroom home is well located in this sought after suburb.

Stunning in presentation and immaculate throughout, with added features such as custom-built barn doors and pendant lighting. Only minutes' walk to schools, supermarkets and Wadalba shopping village. Boasting two spacious living areas, side access and more, all positioned on a 486m2 fully fenced block.

- Recently renovations include feature lighting, painted throughout, new internal doors and landscaping
- Four spacious bedrooms with built-in wardrobes; the master suite features an ensuite and walk-in robe.
- Modern Kitchen with quality appliances and plenty of storage
- Additional separate lounge or media room provides versatile living options.
- Double garage with internal access

Inspect: Saturday, 9th November 2024 1:30 - 1:50

Price: Price Guide \$880,000

The Floor plan is not to scale; measurements are indicative and in metres. Plans should not be relied on. Interested parties should make and rely on their own enquiries.