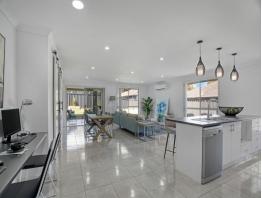

Stunning in presentation and immaculate throughout, with added features such as custom-built barn doors and pendant lighting. Only minutes' walk to schools, supermarkets and Wadalba shopping village. Boasting two spacious living areas, side access and more, all positioned on a 486m2 fully fenced block.

- Recently renovations include feature lighting, painted throughout, new internal doors and landscaping
- Four spacious bedrooms with built-in wardrobes; the master suite features an ensuite and walk-in robe.
- Modern Kitchen with quality appliances and plenty of storage
- Additional separate lounge or media room provides versatile living options.
- Double garage with internal access