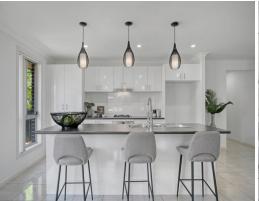

- Recently renovations include feature lighting, painted throughout, new internal doors and landscaping
- Four spacious bedrooms with built-in wardrobes; the master suite features an ensuite and walk-in robe.
- Modern Kitchen with quality appliances and plenty of storage
- Additional separate lounge or media room provides versatile living options.
- Double garage with internal access