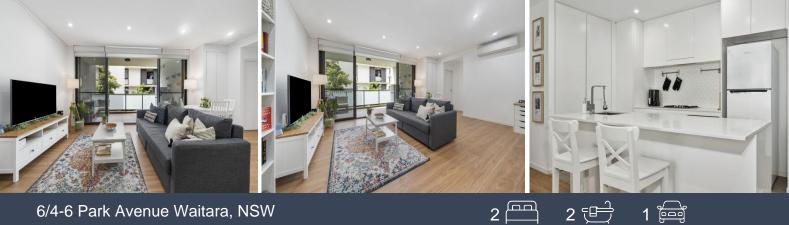

## Modern Apartment in Prime Location!

Nestled in the heart of Waitara, this contemporary apartment, situated on level 1, offers a blend of comfort and convenience. Stepping inside, you're greeted by a combined living and dining area that flows seamlessly onto a spacious, north-facing balcony ? ideal for soaking up natural sunlight and enjoying the serene views. The open-plan kitchen boasts a sleek stone benchtop, high-quality finishes, and modern appliances, including a dishwasher, rangehood, and gas cooktop, making it perfect for both everyday meals and entertaining.

Features:...

- ....
- Private light-filled apartment with north facing balcony
- Modern kitchen with a stone benchtop, gas cooktop, rangehood, and dishwasher
- Combined open plan living and dining area
- Internal laundry and storage
- Security parking space plus a lock-up storage cage on title