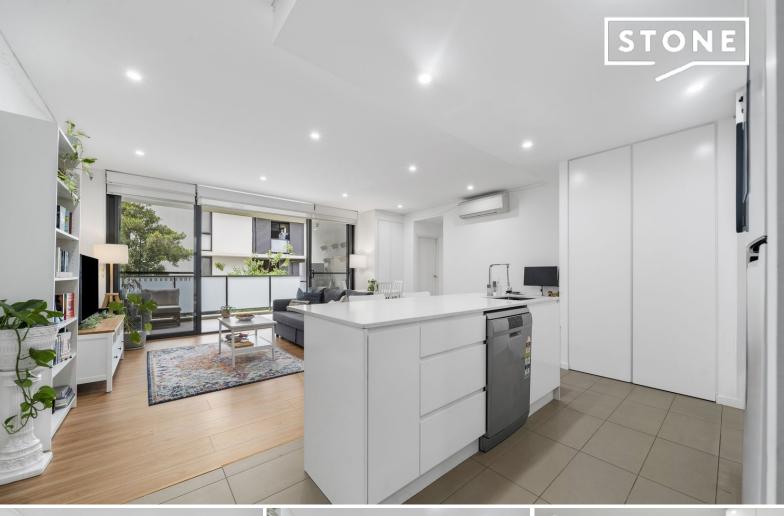

## Modern Apartment in Prime Location!

Nestled in the heart of Waitara, this contemporary apartment, situated on level 1, offers a blend of comfort and convenience. Stepping inside, you're greeted by a combined living and dining area that flows seamlessly onto a spacious, north-facing balcony ? ideal for soaking up natural sunlight and enjoying the serene views. The open-plan kitchen boasts a sleek stone benchtop, high-quality finishes, and modern appliances, including a dishwasher, rangehood, and gas cooktop, making it perfect for both everyday meals and entertaining.

Features:...

- ....
- Private light-filled apartment with north facing balcony
- Modern kitchen with a stone benchtop, gas cooktop, rangehood, and dishwasher
- Combined open plan living and dining area
- Internal laundry and storage
- Security parking space plus a lock-up storage cage on title