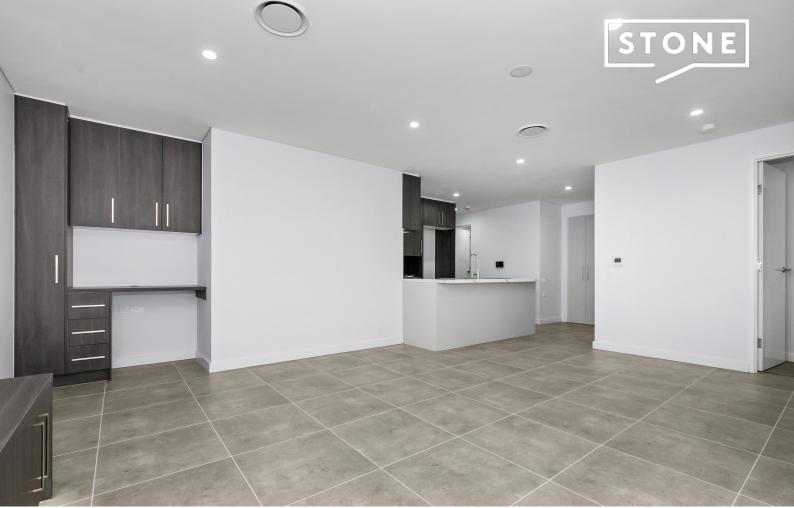

Features of the property include:

- Modern kitchen with stone benchtop & plenty of storage space.
- Combined living and dining space that has district views.
- Stylish shared bathroom.

| Inspect: | Saturday, 9th November 2024 3:45 - 4:15 |
|----------|-----------------------------------------|
|          |                                         |