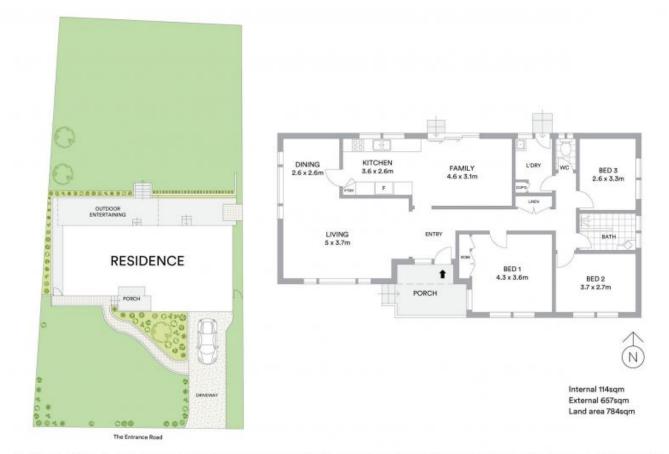

"Council approved DA for a significant home extension including second story and double garage"

- Spacious living room and separate dining area
- Kitchen flows to outdoor entertaining space
- Large undercover deck at the rear
- Fully fenced and private backyard
- Modern galley style kitchen
- Three good size bedrooms
- Split system air conditioner
- Renovated bathroom with bath and separate w/c

Scale in metres. Indicative only. All information contained herein is obtained from sources we believe to be accurate. We cannot guarantee its accuracy. Interested persons should make and rely on their own enquiries