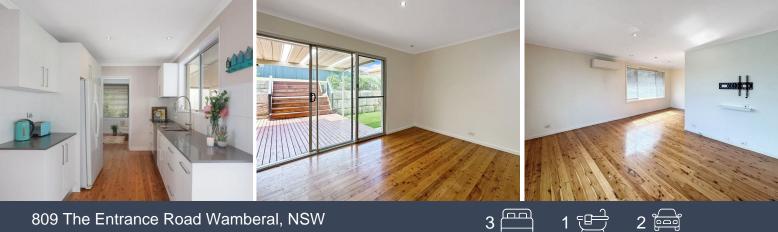

## 809 The Entrance Road Wamberal, NSW

"Council approved DA for a significant home extension including second story and double garage"

- Spacious living room and separate dining area
- Kitchen flows to outdoor entertaining space
- Large undercover deck at the rear
- Fully fenced and private backyard
- Modern galley style kitchen
- Three good size bedrooms
- Split system air conditioner
- Renovated bathroom with bath and separate w/c