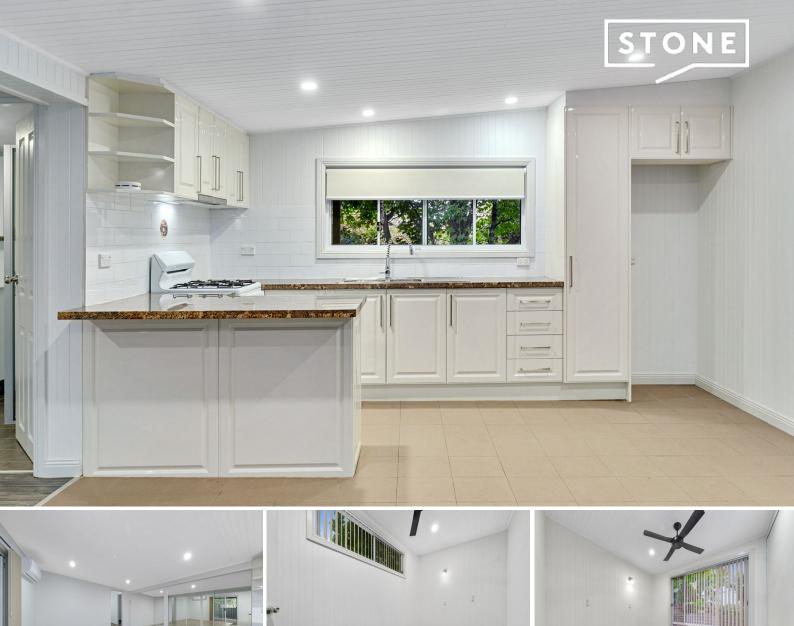

## Featuring:

2 Bedrooms with built-in robes and ceiling fans

A beautiful kitchen, complete with stone benchtops, loads of cupboard storage and an upright stove.

Open plan lounge/dining area

Split system air conditioner

Loads of storage

Modern bathroom

Blinds throughout

Large pergola area fantastic for entertaining

\*Water included in the weekly rent

\*NBN Included

- You MUST register online in order to view the property. If you do not register your deta...