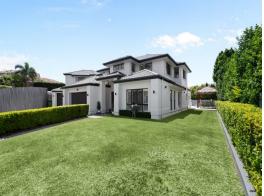

- Elevated 900sqm block overlooking bushland Reserve
- Genuine separate dual living with 2nd kitchen & garage
- Additional ground floor 5th bedroom with ensuite, 3m high ceilings downstairs
- Stunning outdoor entertaining area with spacious yard and Bali hut
- Inground solar heated pool with smooth marble finish texture
- Three Phase Power, Ducted air-conditioning and ducted vacuum
- Electric front gate with video intercom, Security system with CCTV cameras
- McDowall State School catchment