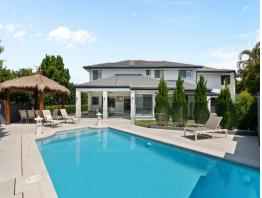

- Elevated 900sqm block overlooking bushland Reserve
- Genuine separate dual living with 2nd kitchen & garage
- Additional ground floor 5th bedroom with ensuite, 3m high ceilings downstairs
- Stunning outdoor entertaining area with spacious yard and Bali hut
- Inground solar heated pool with smooth marble finish texture
- Three Phase Power, Ducted air-conditioning and ducted vacuum
- Electric front gate with video intercom, Security system with CCTV cameras
- McDowall State School catchment