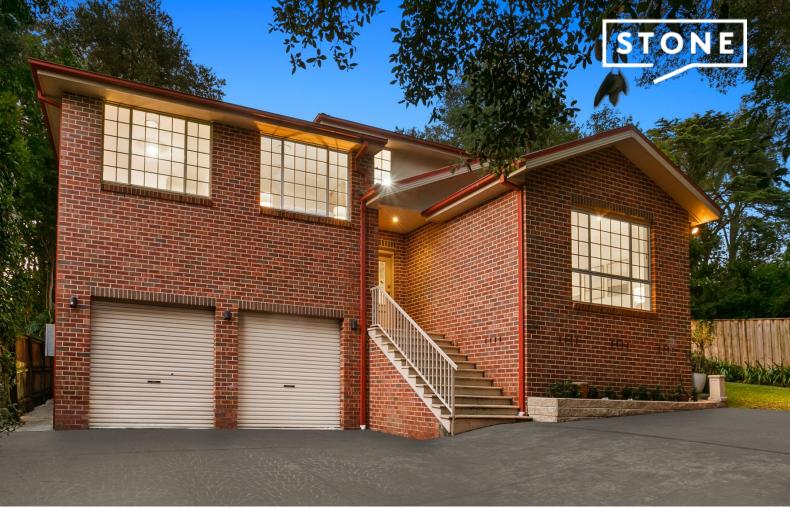

## Family Oasis with Room to Grow and Entertain

Expertly crafted for evolving family needs, the expansive layout of this cleverly designed split-level home offers a sense of space enhanced by fresh updates and luxurious appointments. Built by its current owners and cherished for 23 years, it's a masterclass in functional space, in the Epping Heights Public, Cheltenham Girls, Epping Boys and Carlingford High catchments.

- Tucked blissfully back from the street on a generous 600.8sqm parcel of land  $\,$
- Freshly painted interiors with superb outdoor flow and abundant natural light
- Brand new travertine patio and pergola, nestled in private, manicured gardens
- Stylish polished hardwood turpentine and elegant Blackbutt parquetry flooring
- Sunlit lounge/dining, living room, casual meals, dedicated art studio/office
- Updated kitchen with gas cooktop, double wall oven, shaker-style cabinetry
- Generous bedrooms, five with built-ins, plus flexible study or home office
- Spacious master with refreshed ensuite, modern vanity, and gold accents