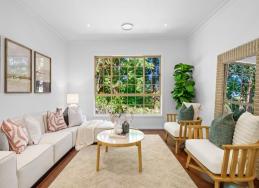

- Tucked blissfully back from the street on a generous 600.8sqm parcel of land  $\,$
- Freshly painted interiors with superb outdoor flow and abundant natural light
- Brand new travertine patio and pergola, nestled in private, manicured gardens
- Stylish polished hardwood turpentine and elegant Blackbutt parquetry flooring
- Sunlit lounge/dining, living room, casual meals, dedicated art studio/office
- Updated kitchen with gas cooktop, double wall oven, shaker-style cabinetry
- Generous bedrooms, five with built-ins, plus flexible study or home office
- Spacious master with refreshed ensuite, modern vanity, and gold accents