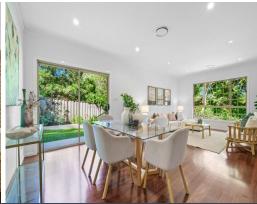

- Tucked blissfully back from the street on a generous 600.8sqm parcel of land  $\,$
- Freshly painted interiors with superb outdoor flow and abundant natural light
- Brand new travertine patio and pergola, nestled in private, manicured gardens
- Stylish polished hardwood turpentine and elegant Blackbutt parquetry flooring
- Sunlit lounge/dining, living room, casual meals, dedicated art studio/office
- Updated kitchen with gas cooktop, double wall oven, shaker-style cabinetry
- Generous bedrooms, five with built-ins, plus flexible study or home office
- Spacious master with refreshed ensuite, modern vanity, and gold accents