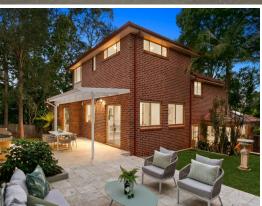

- Tucked blissfully back from the street on a generous 600.8sqm parcel of land  $\,$
- Freshly painted interiors with superb outdoor flow and abundant natural light
- Brand new travertine patio and pergola, nestled in private, manicured gardens
- Stylish polished hardwood turpentine and elegant Blackbutt parquetry flooring
- Sunlit lounge/dining, living room, casual meals, dedicated art studio/office
- Updated kitchen with gas cooktop, double wall oven, shaker-style cabinetry
- Generous bedrooms, five with built-ins, plus flexible study or home office
- Spacious master with refreshed ensuite, modern vanity, and gold accents