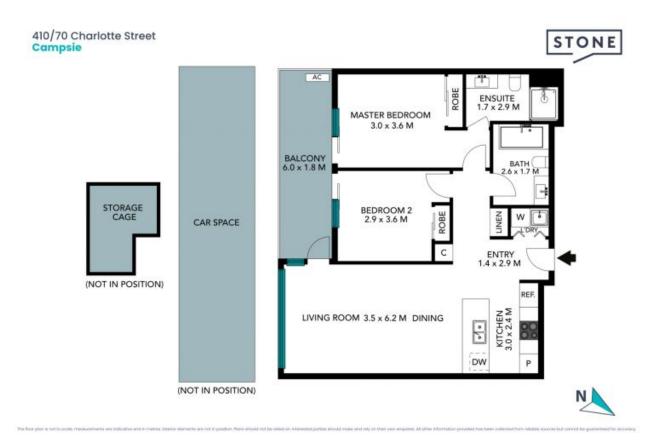

Situated just 12km from the CBD, in a leafy, family-friendly pocket, the property offers easy access to transport and inner-west attractions.

- Two bedrooms include built-ins, balcony access and ensuite
- Open-plan living connects to balcony
- Elevated district views

2 ີເ⊟

2 🕰

George Kambouroglou
0422 421 111

2

Jordan Tsingolis 0410 002 440

410/70 Charlotte Street Campsie

The floor plan is not to scale; measurements are indicative and in metres. All features included in this 3D plan are for inspiration purposes only. This is not an exact replica of the property or the position of exterior elements. Plans should not be relied on. Interested parties should make and rely on their own enquiries.