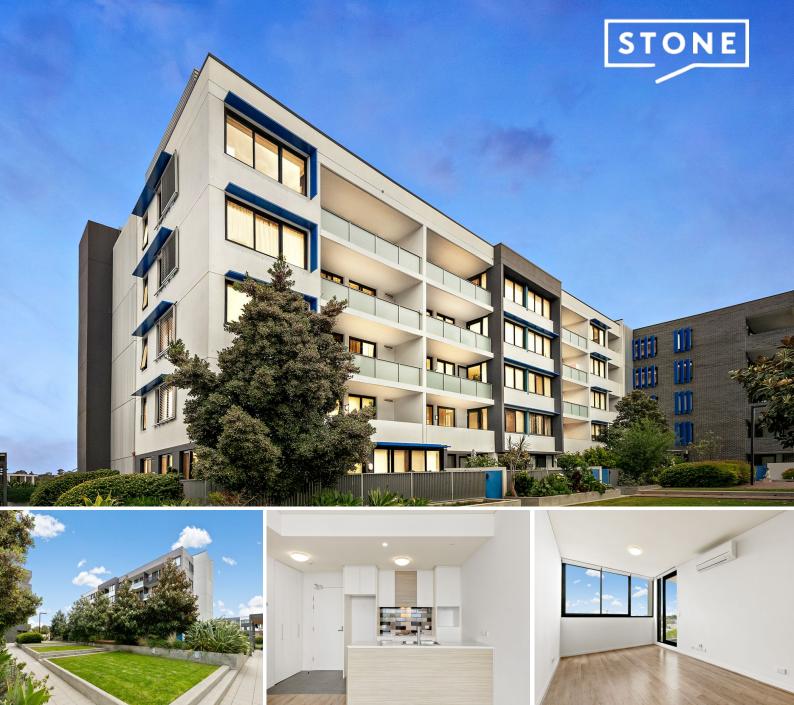

## 410/70 Charlotte Street Campsie, NSW

## Contemporary apartment in village hub

Live in style at the heart of Clemton Park Village, with restaurants and grocers on your doorstep and serene district views from every window.

This beautifully designed contemporary apartment maximises the impression of light and space, thanks to ceiling-height windows, sleek minimalistic finishes and an open-plan design, with the bedrooms and living space all flowing onto a balcony.

Situated just 12km from the CBD, in a leafy, family-friendly pocket, the property offers easy access to transport and inner-west attractions.

- Two bedrooms include built-ins, balcony access and ensuite
- Open-plan living connects to balcony
- Elevated district views