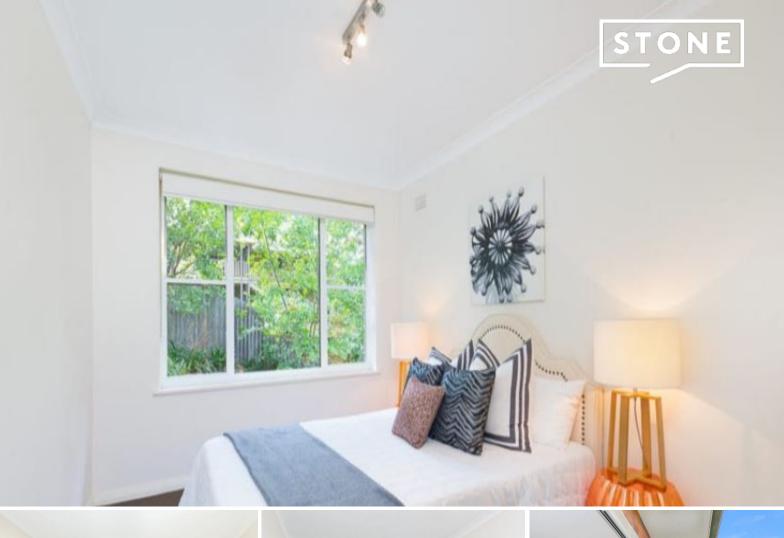

## DEPOSIT TAKEN - OFI CANCELLED. Freshly paint large two bedroom Apartment.

This two bedroom apartment situated on the top floor boasting a north facing aspect is generous in space. Positioned in a small security block with only 8 units in the complex. Freshly painted, brand new split system air conditioning, reverse cycle. Brand new lighting throughout. Private surrounds.

Ample of natural light.

Open plan lounge/dining room opens onto a north facing balcony.

Generous main bedroom with built-ins and a private aspect.

Kitchen with gas cooking, modern design, dishwasher and plenty of storage. Full bathroom with separate bath and shower.