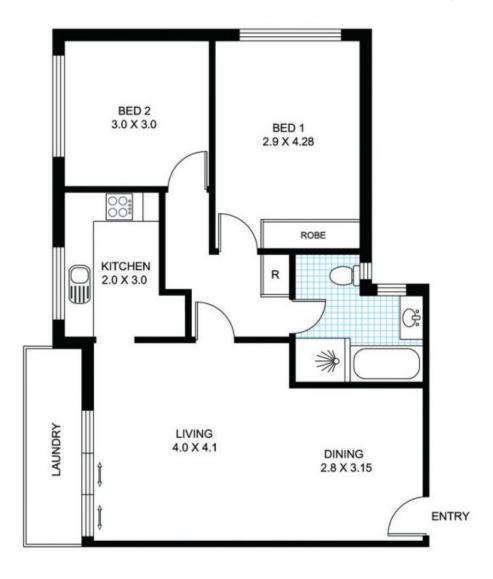

## DEPOSIT TAKEN - OFI CANCELLED. Freshly paint large two bedroom Apartment.

This two bedroom apartment situated on the top floor boasting a north facing aspect is generous in space. Positioned in a small security block with only 8 units in the complex. Freshly painted, brand new split system air conditioning, reverse cycle. Brand new lighting throughout. Private surrounds.

Ample of natural light.

Open plan lounge/dining room opens onto a north facing balcony.

Generous main bedroom with built-ins and a private aspect.

Kitchen with gas cooking, modern design, dishwasher and plenty of storage. Full bathroom with separate bath and shower.

Large second bedroom.

Two undercover car spaces.

AVAILABLE NOW // 12 MONTH LEASE // PETS NOT PREFERRED //

Disclaimer: All information contained herein is gathered from third party sources we deem  $\dots$ 