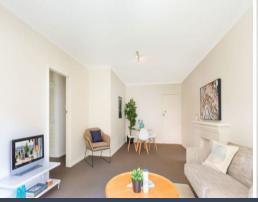

Ample of natural light.

Open plan lounge/dining room opens onto a north facing balcony.

Generous main bedroom with built-ins and a private aspect.

Kitchen with gas cooking, modern design, dishwasher and plenty of storage. Full bathroom with separate bath and shower.