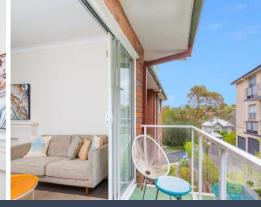

Ample of natural light.

Open plan lounge/dining room opens onto a north facing balcony.

Generous main bedroom with built-ins and a private aspect.

Kitchen with gas cooking, modern design, dishwasher and plenty of storage. Full bathroom with separate bath and shower.