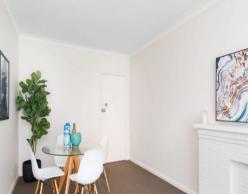

Ample of natural light.

Open plan lounge/dining room opens onto a north facing balcony.

Generous main bedroom with built-ins and a private aspect.

Kitchen with gas cooking, modern design, dishwasher and plenty of storage. Full bathroom with separate bath and shower.