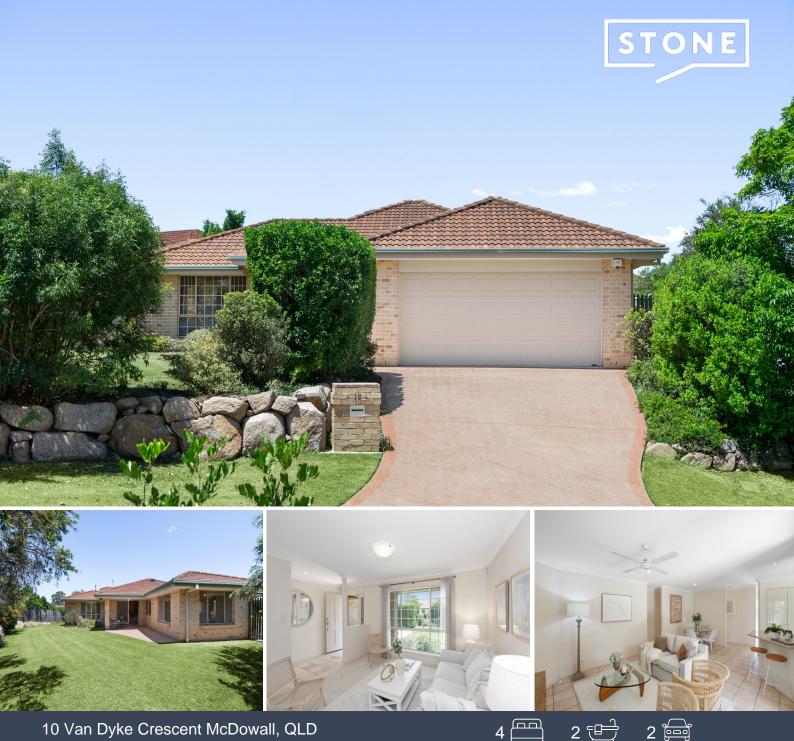

## 10 Van Dyke Crescent McDowall, QLD

## Immaculate lowset home

Located in the sought after Glendora Estate, investors, downsizers or first home buyers look no further, this lowset gem is ready & waiting for you. This single level family home is in a quiet & peaceful street yet only less than 1 minute from parkland & just 10 minutes from Westfield Chermside. If lifestyle, location & convenience is what your after here it is!!

- Expansive 741sqm elevated block
- Low maintenance lowset family home
- New carpets throughout
- Multiple living area to suit the whole family
- Ducted vacuum & Security screens throughout
- Full chemical termite barrier
- Fully fenced pet friendly yard
- McDowall State School catchment