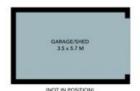

The spacious kitchen features a reliable gas cooker, while outside, a generous 554sqm block offers meticulously manicured gardens and a large pergola for outdoor entertaining. With a double carport and a 1.5-car garage, there's plenty of parking and storage space.

## Property Features:

- Fresh new carpet and stylish floating floors
- Ducted evaporative cooling and ducted heating for year-round comfort
- Spacious kitchen with gas cooker
- 3 bedrooms, 1 bathroom
- Double carport plus a 1.5-car garage