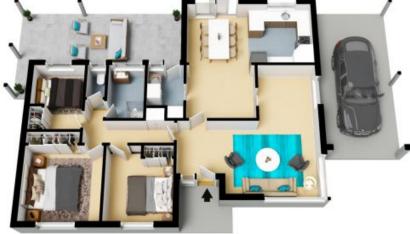

## **Charming Family Oasis in Epping**

Discover comfort and convenience at 5 Savannah Crescent! This charming 3-bedroom, 1-bathroom home is move-in ready, complete with new carpet and fresh floating floors. Perfect for year-round comfort, the property includes ducted evaporative cooling and ducted heating.

The spacious kitchen features a reliable gas cooker, while outside, a generous 554sqm block offers meticulously manicured gardens and a large pergola for outdoor entertaining. With a double carport and a 1.5-car garage, there's plenty of parking and storage space.

## Property Features:

- Fresh new carpet and stylish floating floors
- Ducted evaporative cooling and ducted heating for year-round comfort
- Spacious kitchen with gas cooker
- 3 bedrooms, 1 bathroom
- Double carport plus a 1.5-car garage

Price: Under Contract

**Dean Zammit** 0405 140 704

The floor plan is not to scale; measurements are indicative and in metres. All features included in this 3D plan are for inspiration purposes only.

This is not an exact replica of the property or the position of exterior elements. Plans should not be relied on. Interested parties should make and rely on their own enquiries.