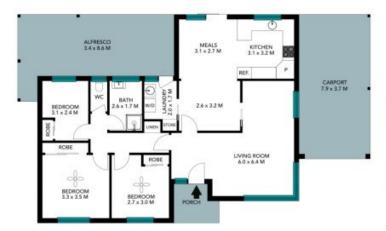

## **Charming Family Oasis in Epping**

Discover comfort and convenience at 5 Savannah Crescent! This charming 3-bedroom, 1-bathroom home is move-in ready, complete with new carpet and fresh floating floors. Perfect for year-round comfort, the property includes ducted evaporative cooling and ducted heating.

The spacious kitchen features a reliable gas cooker, while outside, a generous 554sqm block offers meticulously manicured gardens and a large pergola for outdoor entertaining. With a double carport and a 1.5-car garage, there's plenty of parking and storage space.

## Property Features:

- Fresh new carpet and stylish floating floors
- Ducted evaporative cooling and ducted heating for year-round comfort
- Spacious kitchen with gas cooker
- 3 bedrooms, 1 bathroom
- Double carport plus a 1.5-car garage

Price: Under Contract

**Dean Zammit** 0405 140 704

The floor plan is not to scale; measurements are indicative and in metres. All features included in this 3D plan are for inspiration purposes only.

This is not an exact replica of the property or the position of exterior elements. Plans should not be relied on. Interested parties should make and rely on their own enquiries.