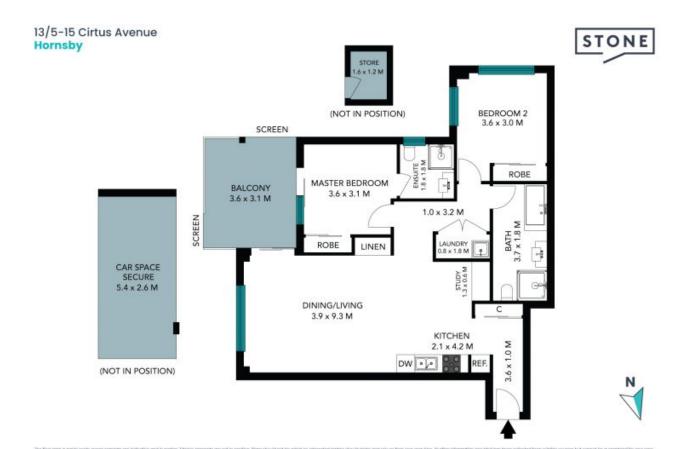

13/5 Citrus Avenue Hornsby, NSW

## Hornsby North school catchment

Ticking all the boxes for lifestyle, location and luxury, this exceptional East facing modern apartment is situated in "The Orchard" complex. Life is simplified with its light filled interiors, array of quality finishes and private tree lined views.

Enjoy stress free living with secure intercom entry, lift access and a single basement car space on title with lock up storage space. It's a level 1200m walk to Hornsby North public school and short drive to Hornsby Westfield, Local coffee shops, parks, Asquith bowling club and much much more.

## Features:

- Separate full sized study space
- Carpet throughout
- Covered balcony offers leafy outlook and is ideal for entertaining
- Spacious combined living and dining

Inspect: Saturday, 9th November 2024 12:30 - 1:30