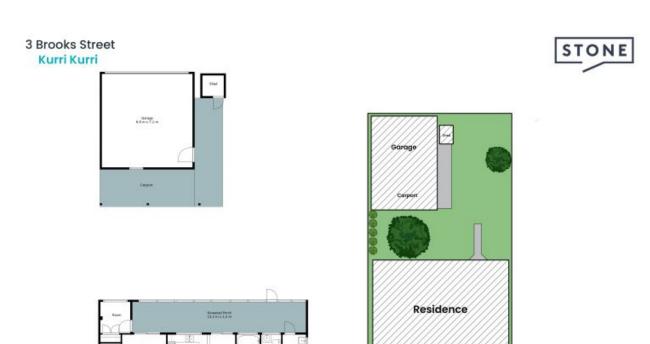

\$641,000 - \$665,000

Saturday, 9th November 2024 1:40 - 2:00

Inspect:

Price:

**Jorja Pauling** 0435 930 665

Site Map

Arinary Bakson 3.8 m t 2.5 m

Bring Room 3 Almin 2 Alm

NANGE IN

Carage 29 m x 6.3 m x8244 5 = 124

E

Living Room 4.5 mix 4.5 m T

Luncian 2011/12/2011