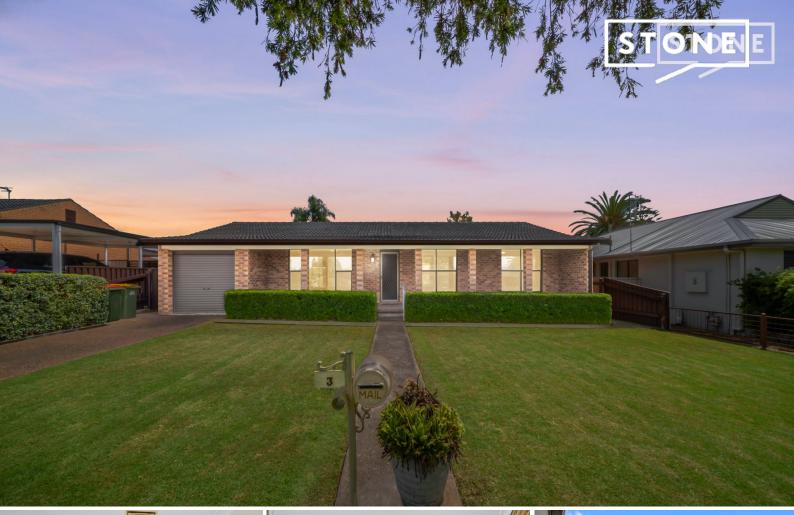

## Convenient Sound Brick Home with Dual Access Surrounded by Nature and Parks

Residing on the outskirts of Kurri Kurri township rests a sound brick two-bedroom home with multiple bonus rooms. Set on a generous 720sqm level lot surrounded by bushland, sporting grounds and parks. Delivering a balanced lifestyle with Kurri's town centre two-minutes in one direction and the Hunter Expressway just two-minutes in the opposite direction.

This semi-country and semi-suburban property is full of welcoming surprises and potential. The rear lane access and abundance of garage, carport and driveway parking plus storage space paired with the proximity to bushland, sporting grounds and the plentiful Hunter Valley make this residence a unique package. ...