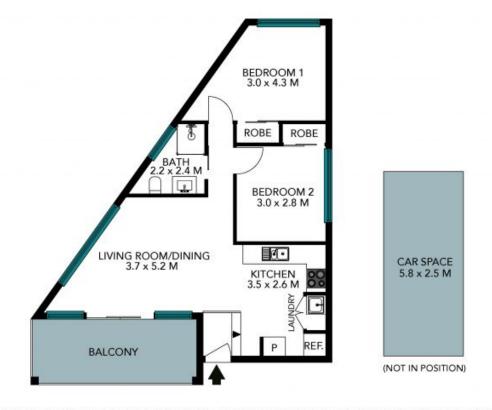

- Combined living/dining area is bright and spacious with excellent outdoor flow
- Generous kitchen featuring stainless steel appliances and ample cupboard space
- Two bright bedrooms, both are generously sized and fitted with built-in robes
- Beautifully appointed modern bathroom, internal laundry facilities off the kitchen
- Carpet and neutral tones throughout, quality brick building, single car space
- Covered balcony with privacy screen
- 12 month lease available