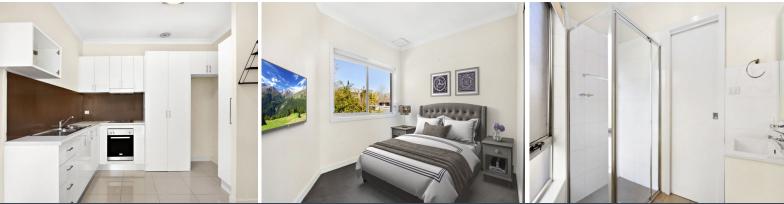

- Combined living/dining area is bright and spacious with excellent outdoor flow
- Generous kitchen featuring stainless steel appliances and ample cupboard space
- Two bright bedrooms, both are generously sized and fitted with built-in robes
- Beautifully appointed modern bathroom, internal laundry facilities off the kitchen
- Carpet and neutral tones throughout, quality brick building, single car space
- Covered balcony with privacy screen
- 12 month lease available