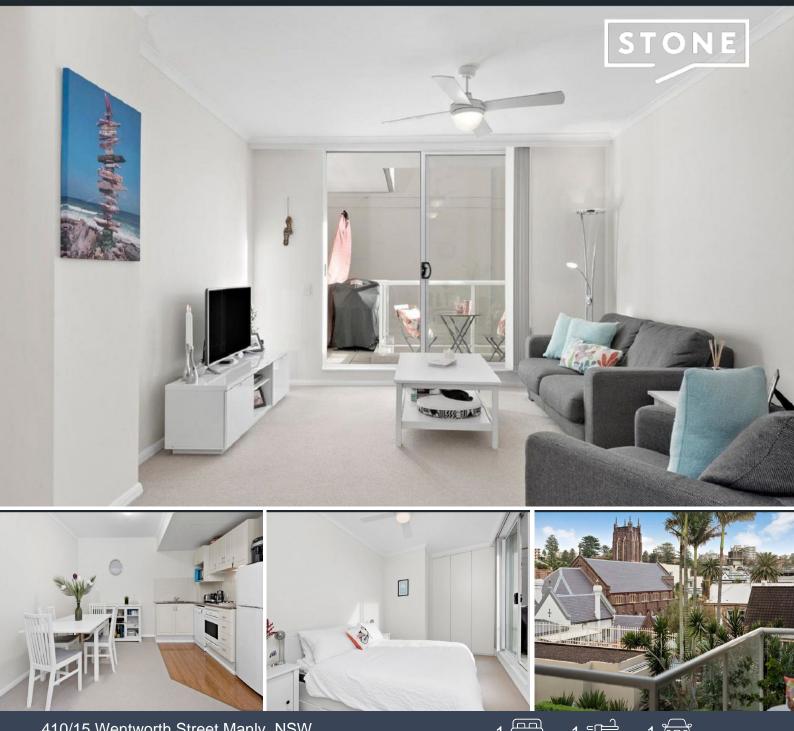

## 410/15 Wentworth Street Manly, NSW

## Resort-Style Living Just Steps from Manly Beach

This stylish and spacious one-bedroom apartment is located in the highly desirable Peninsula complex in the heart of Manly, offering convenience and modern amenities. The apartment features a sleek kitchen with granite countertops, a gas cooktop, and a dishwasher, plus a bright, well-appointed bedroom with built-in wardrobes and direct balcony access.

- Open-plan living and dining area seamlessly flows to a private balcony
- Modern kitchen with gas cooking, granite benches, and a dishwasher
- Generously sized bedroom with built-in robes and access to the balcony
- Contemporary bathroom with a spacious shower
- Private, leafy outlook from the balcony for added tranquillity
- Ducted air conditioning
- Secure car space, lift access, and access to gym and pool within the complex