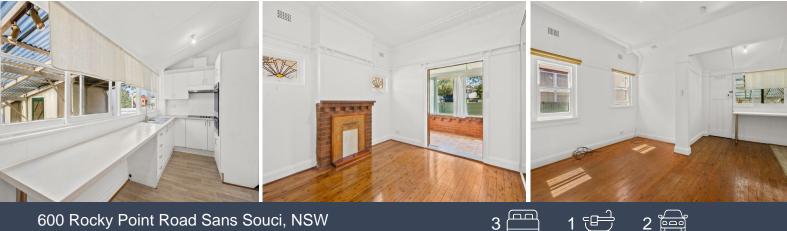

## 600 Rocky Point Road Sans Souci, NSW

- Three bedrooms, all fitted with built-in wardrobes, main with sunroom
- Neat and tidy kitchen includes quality cooking appliances, ample cupboard space & dishwasher
- Period bathroom features shower over bath, plus additional shower & w/c
- Detached home office or teenagers retreat, covered outdoor entertainment area
- Generous storage shed, rear lane access, child friendly rear garden
- Close to great schools, local/city buses, cafe's & beaches