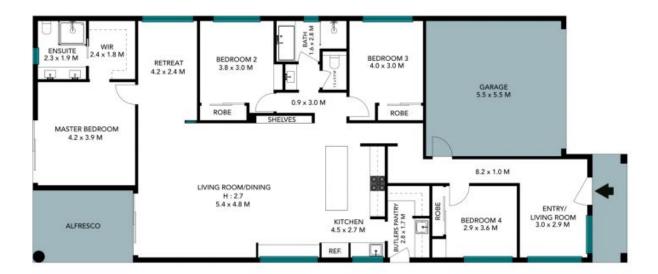

Key features include:

- Four generous bedrooms, each with built-in wardrobes, including a master suite with a walk-in closet and private en-suite.

Embrace the unique lifestyle offered by Menangle Village in this beautifully appointed hom...

The floor plan is not to scale; measurements are indicative and in metres. All features included in this 3D plan are for inspiration purposes only.

This is not an exact replica of the property or the position of exterior elements. Plans should not be relied on. Interested parties should make and rely on their own enquiries.