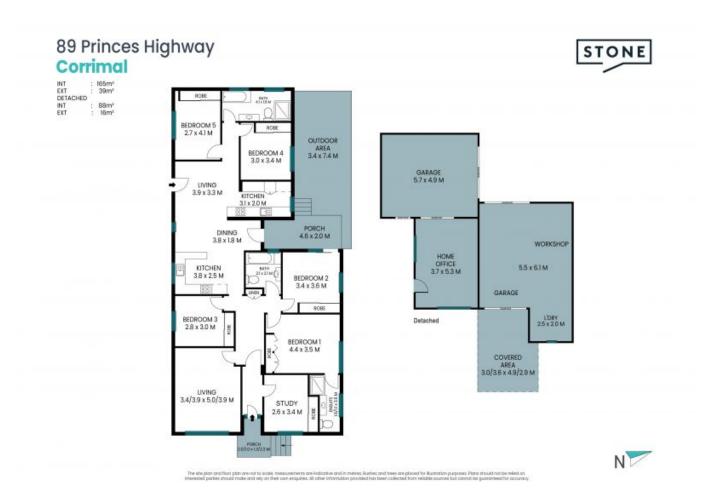

## Single level home, perfect for the dual family

shops/eateries and 2.8km from Bellambi Beach.

Positioned as great value for Northern Suburbs living, this single level brick home promises an exciting range of possibilities for large or dual families, or even the savvy investor looking to maximise rental return. It features fresh and modern interiors plus rear lane access to the oversized garage and workshop. Set on a level 583.6sqm (approx.) block, it's approx. 150m from buses, 500m from Corrimal town centre with its

- Oversized garage and workshop offers the car lover or handyman room to play
- Open plan living and dining zone, set adjacent to the dual kitchen and laundry
- Timber flooring, plenty of storage options, air conditioning to living area
- Ceiling fans throughout, home maintained beautifully by the current owners
- Five good sized bedrooms, all with built-in robes, sunny study perfect for work at home
- Modern bathrooms, two providing bathtubs, being perfect for large families
- Grassed backyard with paved area, access from the laneway to rear