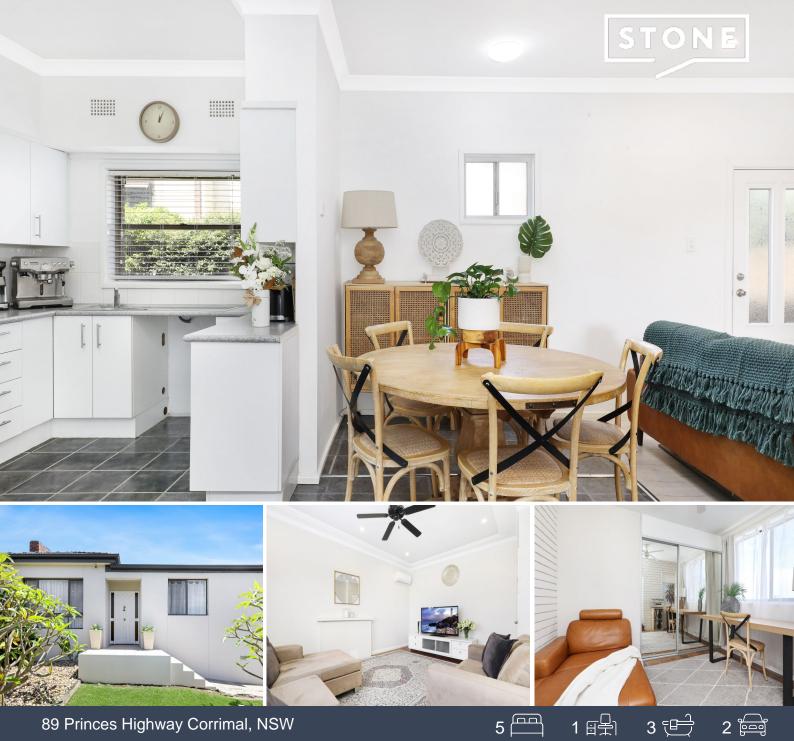

## Single level home, perfect for the dual family

shops/eateries and 2.8km from Bellambi Beach.

Positioned as great value for Northern Suburbs living, this single level brick home promises an exciting range of possibilities for large or dual families, or even the savvy investor looking to maximise rental return. It features fresh and modern interiors plus rear lane access to the oversized garage and workshop. Set on a level 583.6sqm (approx.) block, it's approx. 150m from buses, 500m from Corrimal town centre with its

- Oversized garage and workshop offers the car lover or handyman room to play
- Open plan living and dining zone, set adjacent to the dual kitchen and laundry
- Timber flooring, plenty of storage options, air conditioning to living area
- Ceiling fans throughout, home maintained beautifully by the current owners
- Five good sized bedrooms, all with built-in robes, sunny study perfect for work at home
- Modern bathrooms, two providing bathtubs, being perfect for large families
- Grassed backyard with paved area, access from the laneway to rear