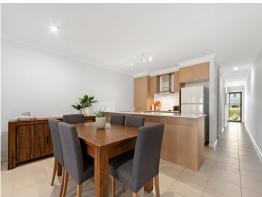

- Generous lounge/dining room features timeless d?cor and durable floor tiles
- Sun washed deck and undercover area for casual barbecues spills onto garden
- Large kitchen at the heart of home has stone benchtops and stainless steel appliances
- Stairs lead to great sized bedrooms appointed with wall-to-wall built-in robes
- North facing master bathed in sunlight includes ensuite, access to own balcony
- Immaculate bathroom with bathtub and separate w/c, powder room on ground floor
- Built 2016, quality inclusions, air conditioning, fans, remote garage and additional car space
- In the Currumbin State and Palm Beach Currumbin State High schools catchment