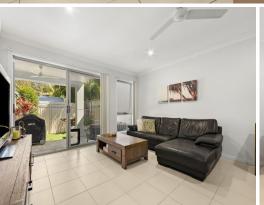

- Generous lounge/dining room features timeless d?cor and durable floor tiles
- Sun washed deck and undercover area for casual barbecues spills onto garden
- Large kitchen at the heart of home has stone benchtops and stainless steel appliances
- Stairs lead to great sized bedrooms appointed with wall-to-wall built-in robes
- North facing master bathed in sunlight includes ensuite, access to own balcony
- Immaculate bathroom with bathtub and separate w/c, powder room on ground floor
- Built 2016, quality inclusions, air conditioning, fans, remote garage and additional car space
- In the Currumbin State and Palm Beach Currumbin State High schools catchment