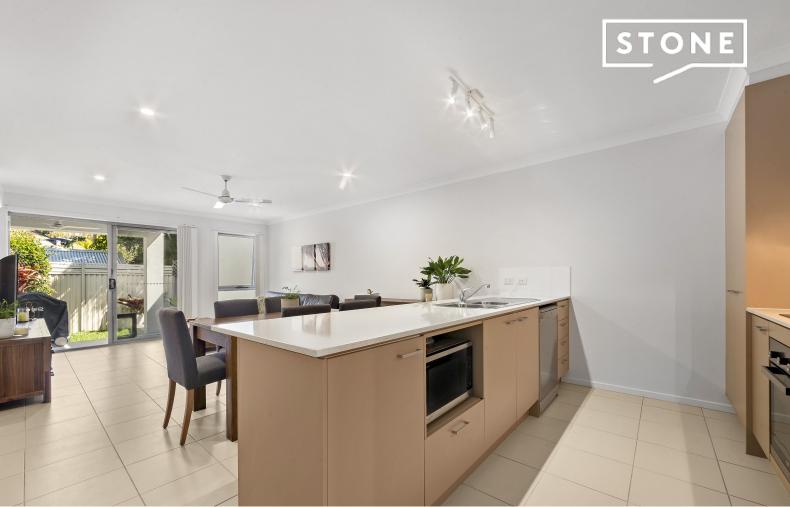

- Generous lounge/dining room features timeless d?cor and durable floor tiles
- Sun washed deck and undercover area for casual barbecues spills onto garden
- Large kitchen at the heart of home has stone benchtops and stainless steel appliances
- Stairs lead to great sized bedrooms appointed with wall-to-wall built-in robes
- North facing master bathed in sunlight includes ensuite, access to own balcony
- Immaculate bathroom with bathtub and separate w/c, powder room on ground floor
- Built 2016, quality inclusions, air conditioning, fans, remote garage and additional car space
- In the Currumbin State and Palm Beach Currumbin State High schools catchment