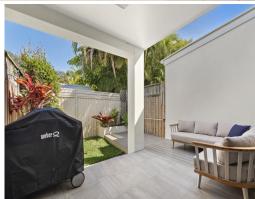

- Generous lounge/dining room features timeless d?cor and durable floor tiles
- Sun washed deck and undercover area for casual barbecues spills onto garden
- Large kitchen at the heart of home has stone benchtops and stainless steel appliances
- Stairs lead to great sized bedrooms appointed with wall-to-wall built-in robes
- North facing master bathed in sunlight includes ensuite, access to own balcony
- Immaculate bathroom with bathtub and separate w/c, powder room on ground floor
- Built 2016, quality inclusions, air conditioning, fans, remote garage and additional car space
- In the Currumbin State and Palm Beach Currumbin State High schools catchment