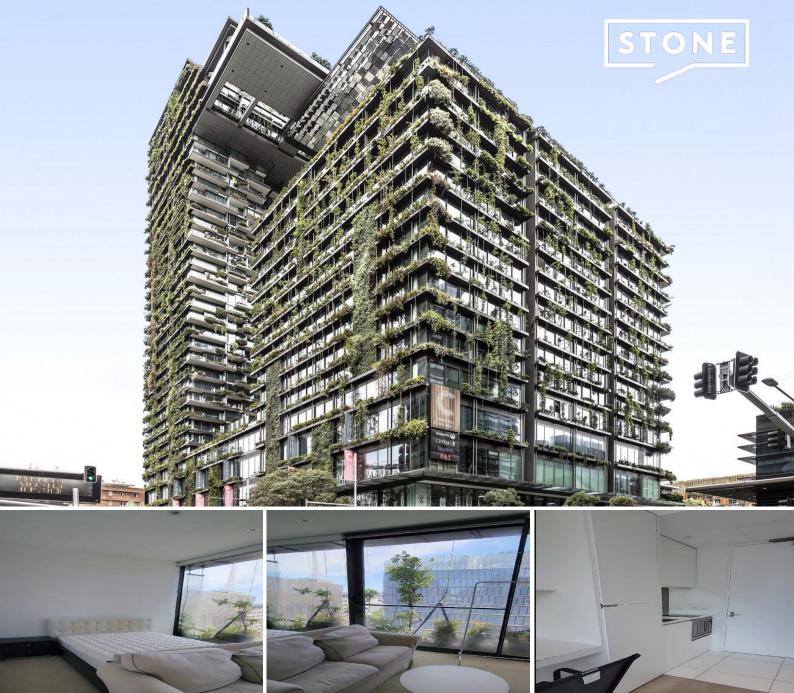

W12151/2 Chippendale Way Chippendale, NSW

## FURNISHED STUDIO APARTMENT BILLS INCLUDED AT CENTRAL PARK

Apply Online to https://t-app.com.au/stonemaroubra

This FURNISHED, BILLS INCLUDED and an ultra-modern studio apartment is located on level 12 of the West Tower at Central Park and only a short stroll from Broadway Shopping Centre, UTS, USyd.

## Features:

- \* An open plan Studio sized apartment, with a separate bathroom and contemporary finishes throughout, kitchen with gas cooking, shared laundry and floor to ceiling windows with an abundance of natural light
- \* The West Tower at Central Park is a security building with swipe access, 24/7 concierge service, a fitness centre, pool and spa