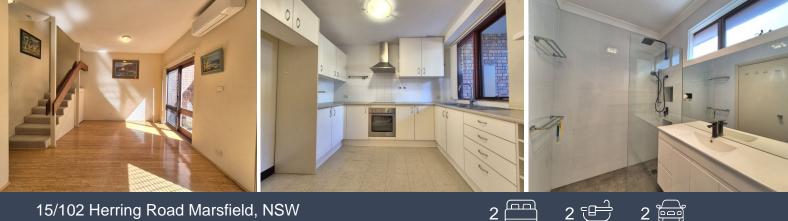

## 15/102 Herring Road Marsfield, NSW

## Features:

- Large 2 bedrooms with natural sunlight, both with built-ins.
- Separate living areas with functional, flexible and generous spaces
- Modern kitchen with caeser benchtops, electric cooktop and appliances
- Engineered timber floors throughout living areas, easy for maintenance
- Back courtyard great for BBQ entertainment and storage space.