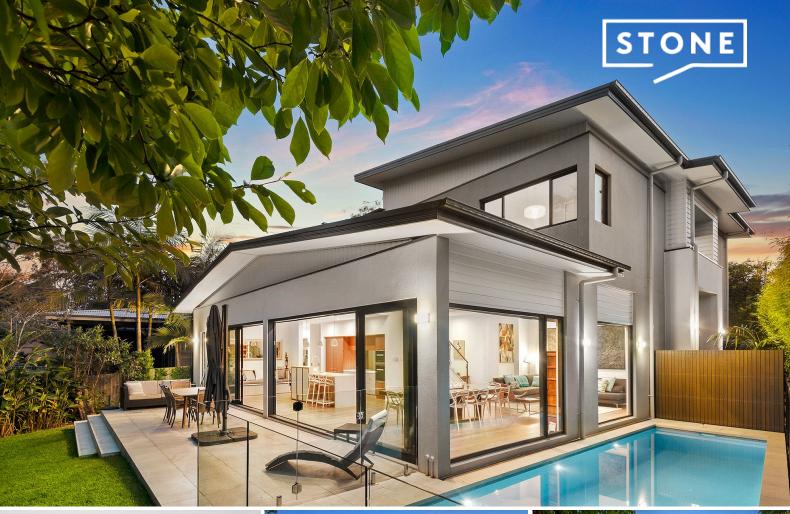

## The perfect north-facing family forever home

A true labour of love, this superb newly-built family home is the epitome of modern luxury, brought to life with careful consideration applied to every detail and unparalleled comfort and convenience seamlessly integrated into the architectural design. Lofty ceilings, soaring open spaces and premium craftsmanship combine to create an airy light-filled home that is both sophisticated and inviting. With extravagant living and entertaining areas and expansive accommodation, this incredible home is the perfect blend of style and practicality for families seeking the ultimate lifestyle upgrade.

- Expansive living/dining with high ceilings, oversized windows/sliding doors on two sides and drenched in northerly light and with a stunning outlook to the landscaped garden and reserve
- Deluxe Entertainers' Caesarstone kitchen with breakfast bar, Miele appliance suite including integrated double fridge, dishwasher, gas cooktop, rangehood, oven and microwave
- Generous second living/media room downstairs