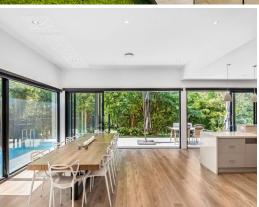

- Expansive living/dining with high ceilings, oversized windows/sliding doors on two sides and drenched in northerly light and with a stunning outlook to the landscaped garden and reserve
- Deluxe Entertainers' Caesarstone kitchen with breakfast bar, Miele appliance suite including integrated double fridge, dishwasher, gas cooktop, rangehood, oven and microwave
- Generous second living/media room downstairs