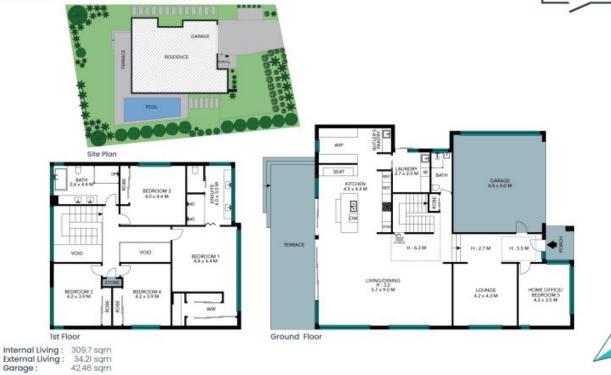

## 14 Benelong St Seaforth

The site plan and floor plan are not to scale; measurements are indicative and in metres. Bushes and trees are placed for illustration purposes. Plans should not be relied on. Interested parties should make and rely on their own enquiries. All other information provided has been callected from reliable sources but cannot be guaranteed for accuracy.

1st Floor

Ground Floor

Internal Living: 309.7 sqm External Living: 34.21 sqm Garage; 42.46 sqm

The floor plan is not to scale; measurements are indicative and in metres. All features included in this 3D plan are for inspiration purposes only.

This is not an exact replica of the property or the position of exterior elements. Plans should not be relied on. Interested parties should make and rely on their own enquiries.